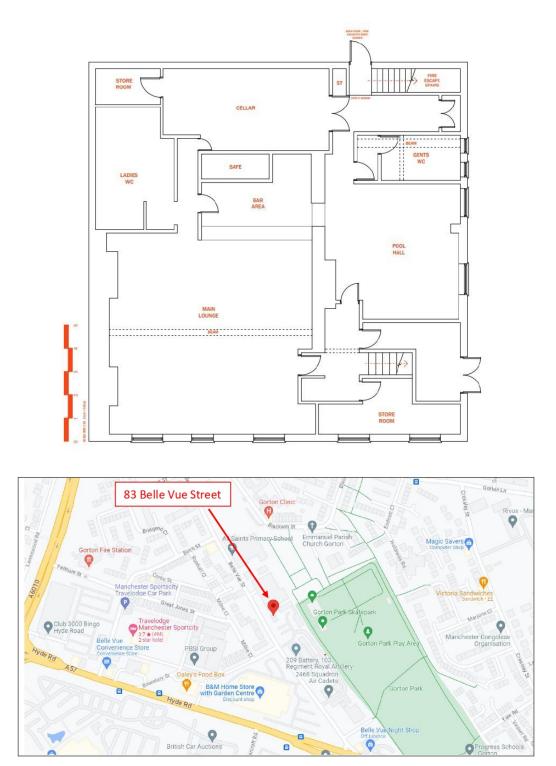

#### **GROUND FLOOR LAYOUT PLAN**

#### Accommodation:

The property consists of several ground floor rooms that can be combined to suit a variety of uses. The property benefits from a large rear area that would be suitable for customer parking.

### Location:

Gorton is an area of Greater Manchester, to the South East of Manchester City Centre. The subject premises is located on Belle Vue Street that leads to the A57 Hyde Road.