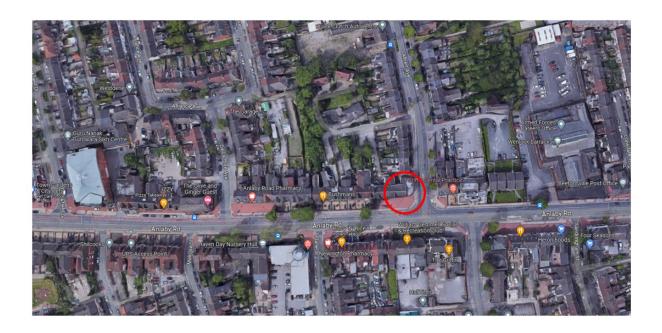

#### Location:

The premises are located on the north side of Anlaby Road approximately 2 miles west of Hull City Centre. The premises occupy an end terrace position in a small parade of shops in a densely populated residential area. The property has good road links to the city centre, western suburbs and A63.