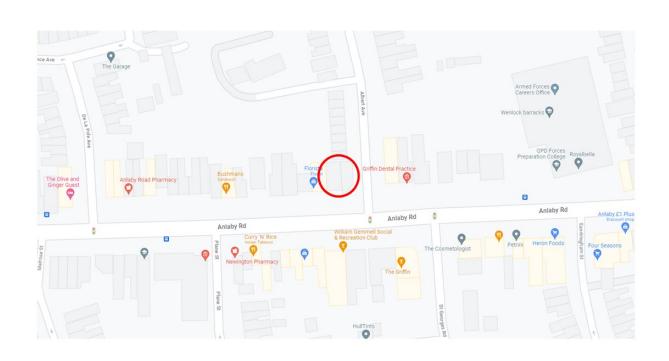

#### Location:

The premises are located on the north side of Anlaby Road approximately 2 miles west of Hull City Centre. The premises occupy an end terrace position in a small parade of shops in a densely populated residential area. The property has good road links to the city centre, western suburbs and A63.