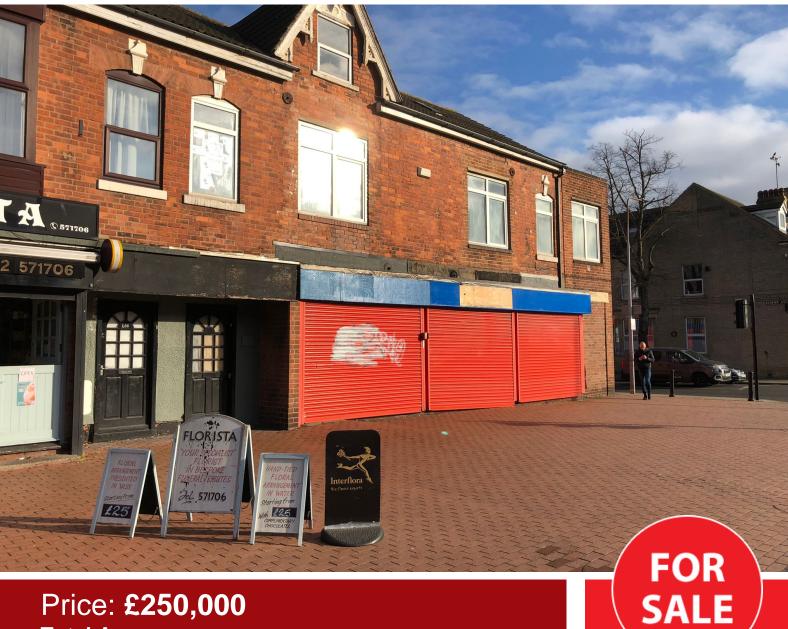

# HIGH STREET PROPERTY / CLASS E 400-404 Anlaby Road, Hull, Hull HU3 6QP

Price: £250,000

**Total Area** 5,296 Sq ft / 492 Sq M

Viewing Strictly through the sole selling agent.

**Barker Proudlove** 

**Jack Deakin** Mob: 07591 835782

# FREEHOLD FOR SALE WITH VACANT POSSESSION - GROUND FLOOR SHOP & SELF CONTAINED UPPER FLOORS SUITABLE FOR OFFICE USE OR RESIDENTIAL CONVERSION

The three story property consists of a ground floor lock up shop, previously occupied by a bookmaker, which can be accessed off the Anlaby Road frontage. The first and second floors have their own separate access off the Anlaby Road frontage and therefore there is potential to convert the upper floors for office or residential use (STP).