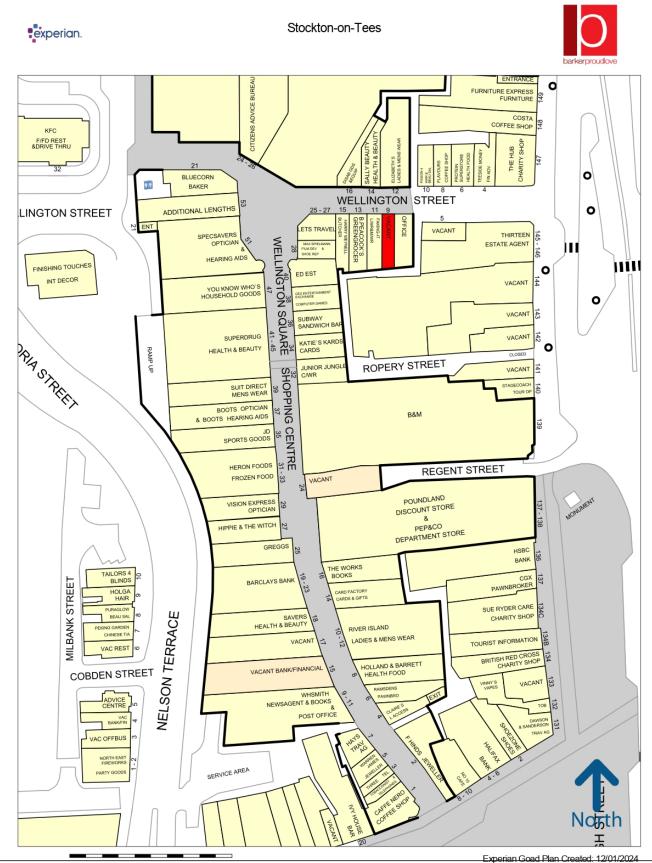

### Location:

Stockton on Tees is located approximately 4 miles west of Middlesbrough and 12 miles north east of Darlington, forming part of the Teesside conurbation.

Stockton Borough Council are in the process of demolishing the Castlegate Centre having relocated a number of high profile retailers to Wellington Square. This has consolidated the prime retailing pitch and provided a much more 'fit for purpose' shopping experience.

Wellington Square provides over 250,000 sq.ft of retail space plus 800 car parking spaces and houses retailers including Iceland, River Island, Specsavers, Caffe Nero, Poundland, JD, Heron, and Superdrug and Barclays.