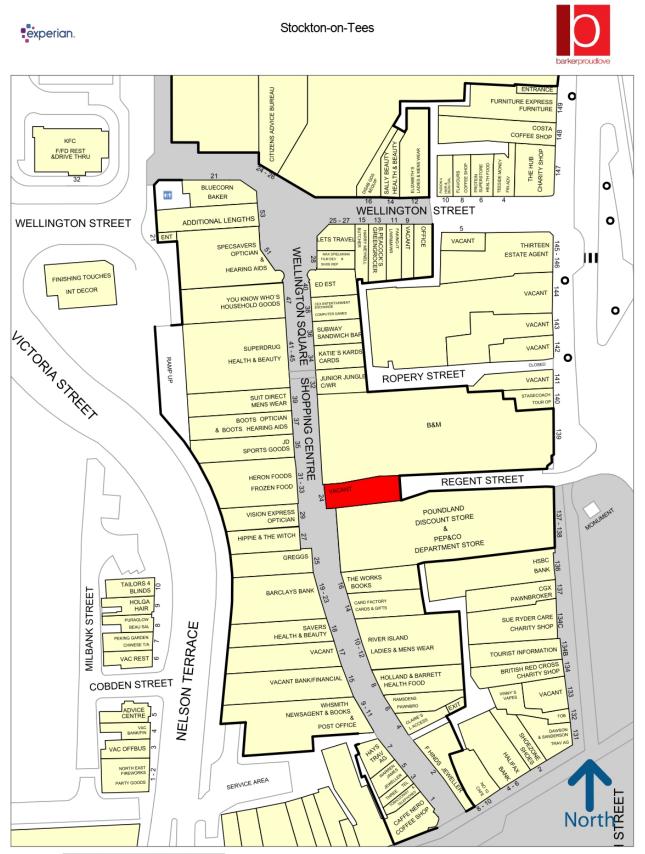

Wellington Square provides over 250,000 sq.ft of retail space plus 800 car parking spaces and houses retailers including Iceland, River Island, Specsavers, Caffe Nero, Poundland, JD, Heron, Superdrug, B&M and Barclays.

## Barker Proudlove

Leeds Office: 0113 388 4848 Manchester Office: 0161 631 2852

Experian Goad Plan Created: 12/01/2024

50 metres www.barkerroodlove.copyright and confidentiality Experian, 2023. © Crown copyright and database richts 2023. OS 100010995 Map data