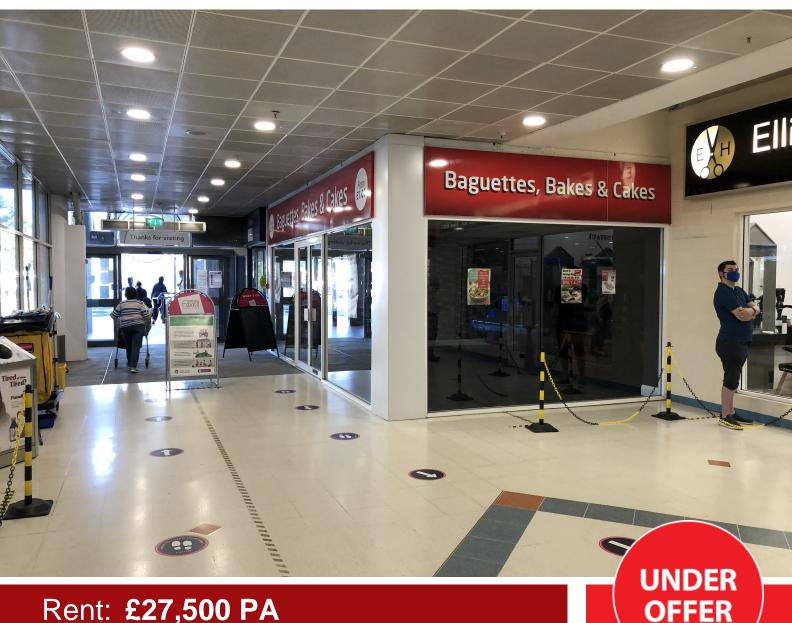

# SHOPPING CENTRE PROPERTY / CLASS E

Unit 4A, Lower Level, Weston Favell Shopping Centre, Northampton NN3 8JZ

Rent: £27,500 PA Ground Floor Area 838 Sq ft / 78 Sq M

Viewing Strictly through the sole letting agent.

#### Location:

Weston Favell Shopping Centre is situated off the A45 and A43 on the Eastern outskirts of Northampton and only 2 miles from the Town Centre and 3 miles from the M1.

The centre is anchored by Tesco Extra with other multiple operators including Boots, Pure Gym, Peacocks, O2, Greggs, WH Smith and Card Factory.