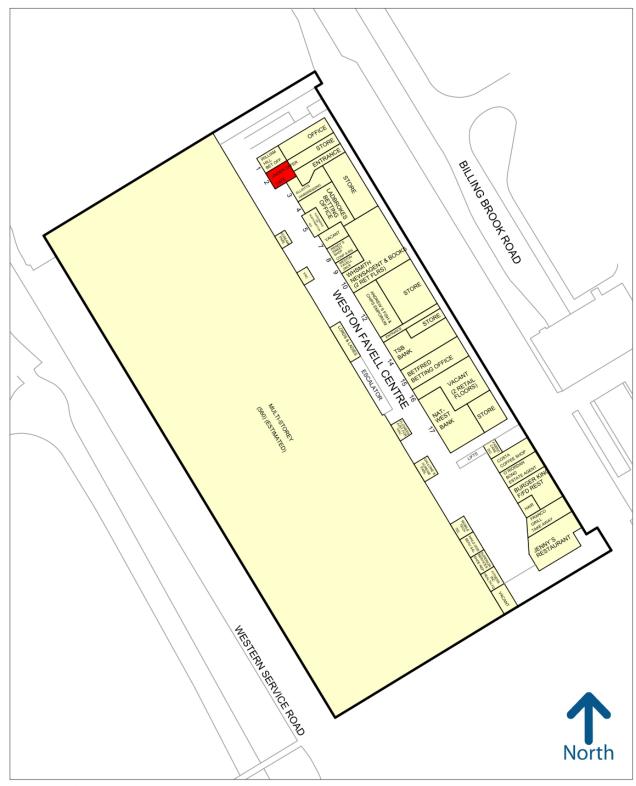

# SHOPPING CENTRE PROPERTY / CLASS E

Unit 4A, Lower Level, Weston Favell Shopping Centre, Northampton NN3 8JZ

Rent: £27,500 PA Ground Floor Area 838 Sq ft / 78 Sq M

Viewing Strictly through the sole letting agent.

#### Location:

Weston Favell Shopping Centre is situated off the A45 and A43 on the Eastern outskirts of Northampton and only 2 miles from the Town Centre and 3 miles from the M1.

The centre is anchored by Tesco Extra with other multiple operators including Boots, Pure Gym, Peacocks, O2, Greggs, WH Smith and Card Factory.

#### **Accommodation:**

The unit provides the following approximate areas:-

**Demise:** Sq Ft Sq M Ground Floor 838 77.85

Rent:

£27,500 pax