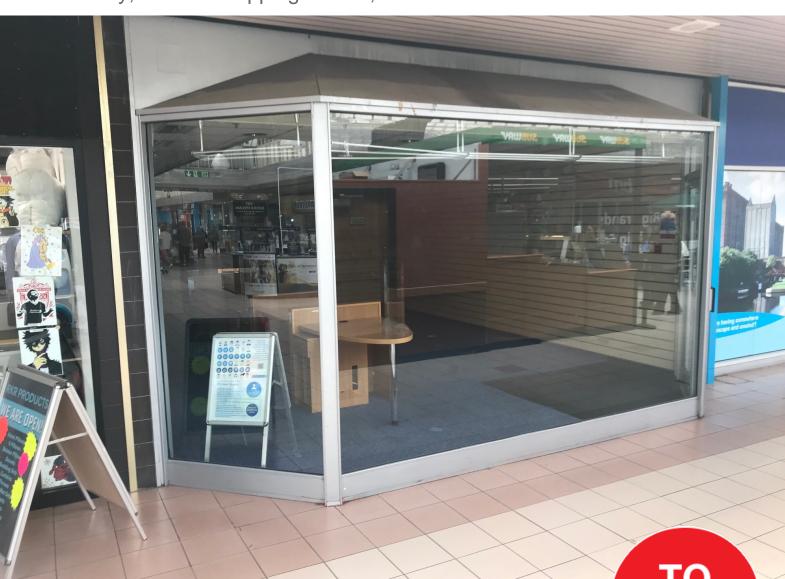

# SHOPPING CENTRE PROPERTY / CLASS E 47 Medway, Strand Shopping Centre, Bootle

Rent: On application
Ground Floor Area
873 Sq ft / 81 Sq M

TO LET

### **Accommodation:**

The premises comprise the following approximate net internal floor areas:

| Demise:            | Sq Ft | Sq M  |
|--------------------|-------|-------|
| Ground Floor Sales | 873   | 81.10 |
| Ancillary          | 503   | 46.73 |