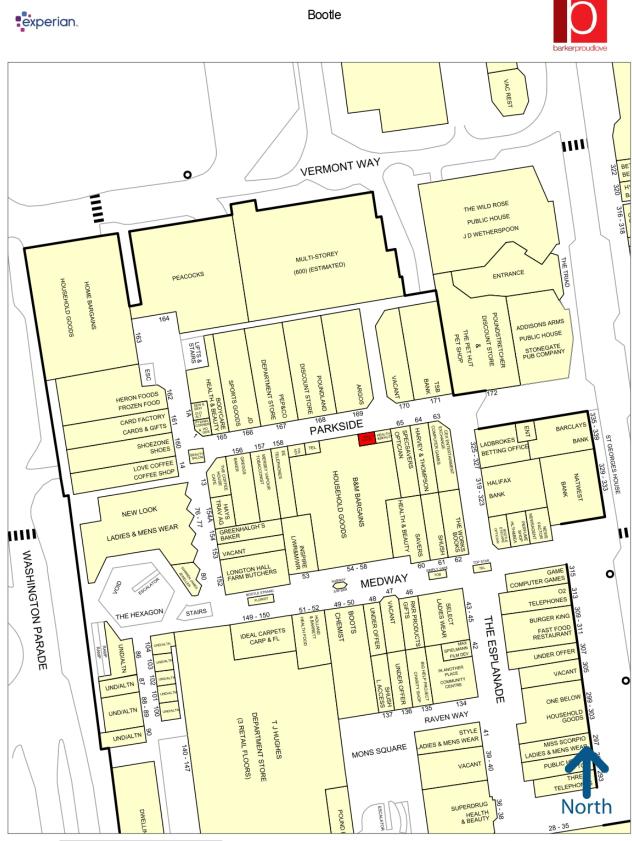

# SHOPPING CENTRE PROPERTY / CLASS E 71b Parkside Strand Shopping Centre, Bootle

Rent: On application Ground Floor Area 222 Sq ft / 21 Sq M

Viewing Strictly through the sole letting agent.

**Barker Proudlove** 

The Strand Shopping Centre is Bootle's premier shopping location boasting over 100 retailers in more than 415,000 sq.ft of retail space over two levels. The scheme is anchored by TJ Hughes, Boots, B&M, Iceland, New Look and Peacocks. With an average weekly footfall of approximately 110,000 (2018), the centre attracts shoppers from within the core catchment.