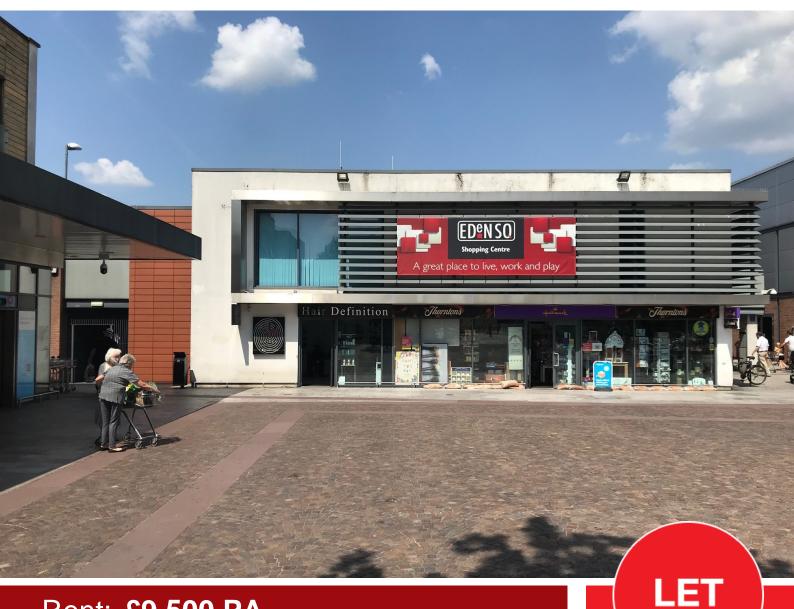

# SHOPPING CENTRE PROPERTY Flexible Space, First Floor, Eden Square Shopping Centre, Urmston

### Location:

Urmston is an affluent Manchester suburb that lies to the South West of Manchester City Centre and benefits from direct links to the M60 and national motorway network.

Eden Square is anchored by a 52,000 sq ft Sainsburys with other national retailers including Aldi, Boots, Iceland, Costa Coffee, Card Factory, Greggs, William Hill, Quality Save, Loungers and Anytime Fitness.

The centre is served by a 486 space car park (free parking up to 3 hours) and incorporates a 22,000 sq ft Library alongside 76 fully occupied apartments.