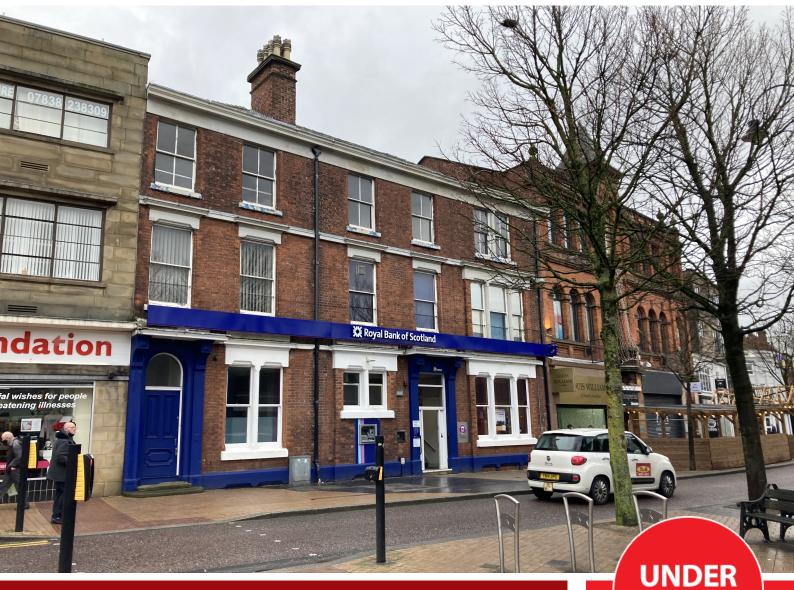

The property is situated on Ormskirk Street which provides the link between the prime retail pitch and the big box retailers such as Wilko, Iceland and Sports Direct on the edge of the town centre. Retailers surrounding the subject property include, British Heart Foundation, Betfred and Leisure Time Amusements.

The former bank comprises ground floor former banking hall, cashiers' area and offices, basement vaults and stores, with further office and store accommodation to the second and third floors. The property benefits from a private car park to the rear for 13 vehicles.