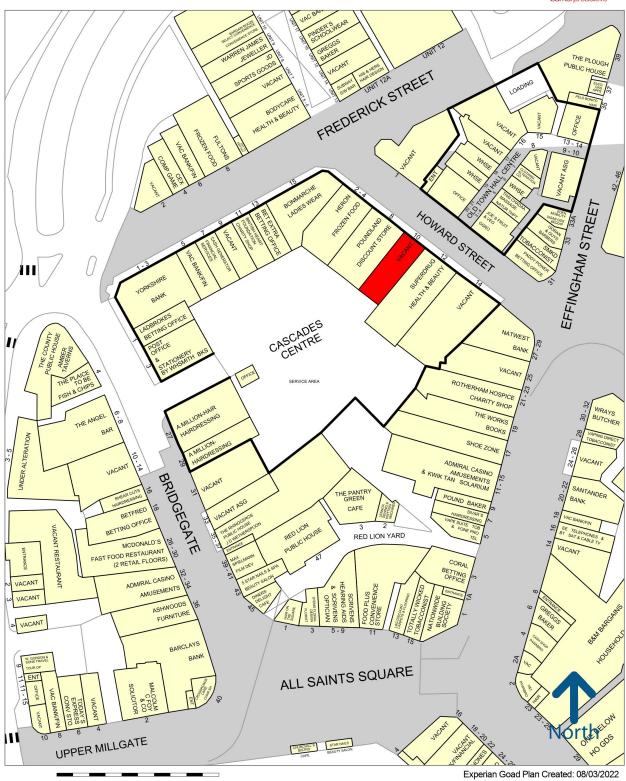

## HIGH STREET PROPERTY / CLASS E

Unit 3 Cascades Shopping Centre, Howard Street, Rotherham S60 1QU

Rent: £25,000 PA

Total Area 3,244 Sq ft / 301 Sq M

Viewing Strictly through the sole letting agent.

**Barker Proudlove** 

## Location:

The property occupies a prime trading position in the pedestrianised section of Rotherham. Other nearby occupiers include PaddyPower, Specsavers, Admiral Casinos, B&M Bargains and NatWest. This central location allows the scheme to benefit from excellent access to Rotherham Central train station, Rotherham bus interchange, the Trans-Pennine Trail, as well as major motorways, with the M1 a short drive away. The award-winning tram train connects Rotherham and Sheffield, running between Rotherham Parkgate and Rotherham Cathedral, via the town centre.