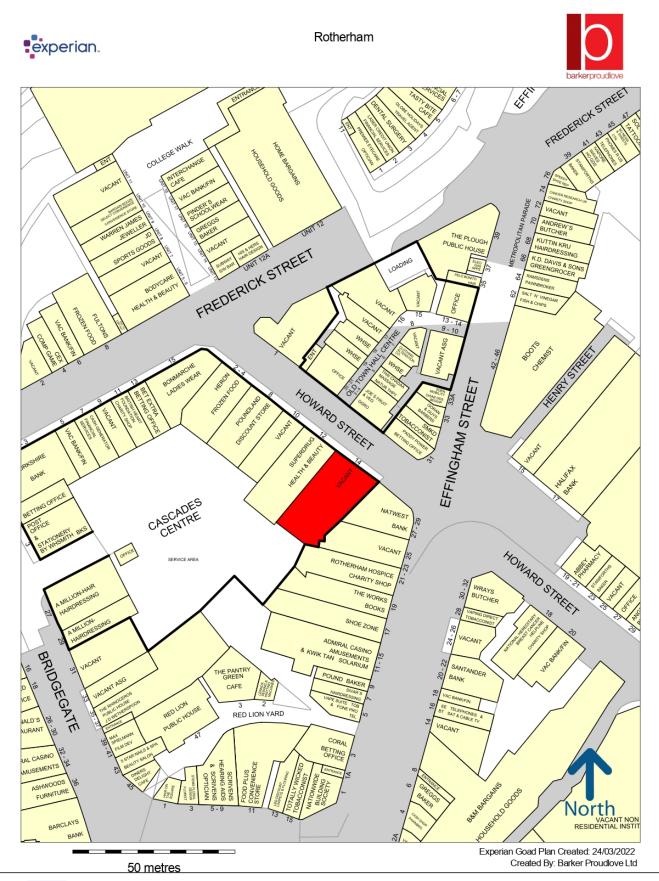

#### Location:

The property occupies a prime trading position in the pedestrianised section of Rotherham. Other nearby occupiers include PaddyPower, Specsavers, Admiral Casinos, B&M Bargains and NatWest. This central location allows the scheme to benefit from excellent access to Rotherham Central train station, Rotherham bus interchange, the Trans-Pennine Trail, as well as major motorways, with the M1 a short drive away. The award-winning tram train connects Rotherham and Sheffield, running between Rotherham Parkgate and Rotherham Cathedral, via the town centre.