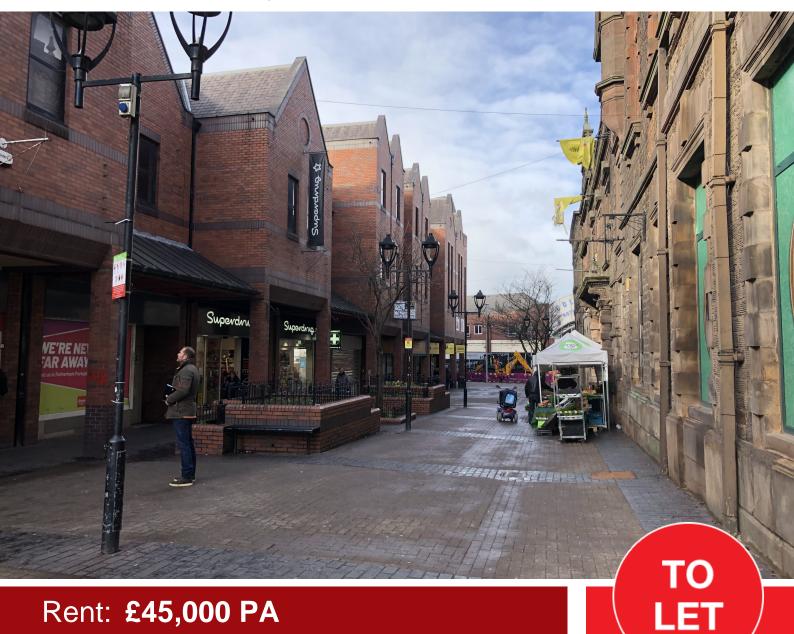

### HIGH STREET PROPERTY / CLASS E

Unit 1 Cascades Shopping Centre, Howard Street, Rotherham S60 1QU

## Rent: £45,000 PA Total Area 6,942 Sq ft / 645 Sq M

#### Location:

The property occupies a prime trading position in the pedestrianised section of Rotherham. Other nearby occupiers include PaddyPower, Specsavers, Admiral Casinos, B&M Bargains and NatWest. This central location allows the scheme to benefit from excellent access to Rotherham Central train station, Rotherham bus interchange, the Trans-Pennine Trail, as well as major motorways, with the M1 a short drive away. The award-winning tram train connects Rotherham and Sheffield, running between Rotherham Parkgate and Rotherham Cathedral, via the town centre.