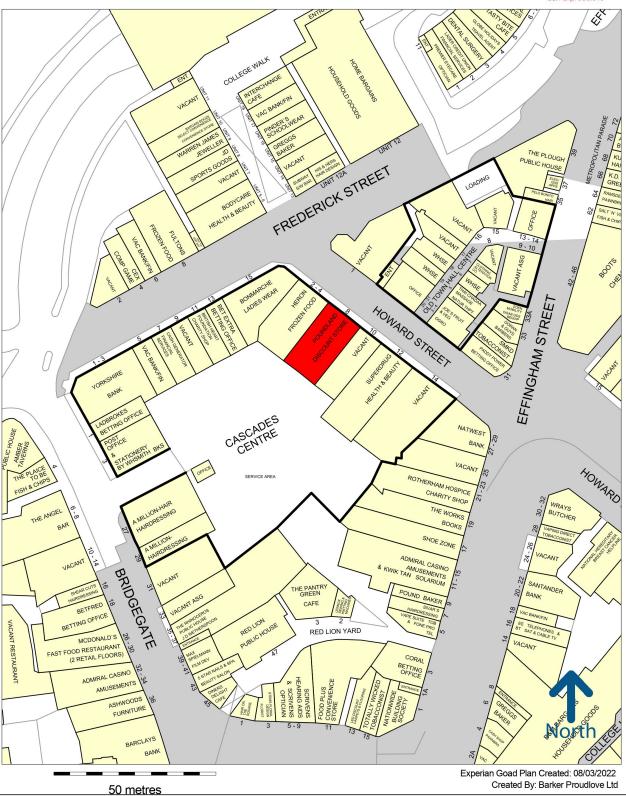

## HIGH STREET PROPERTY / CLASS E

Units 4-5 Cascades Shopping Centre, Howard Street, Rotherham S60 1QU

Rent: **£35,000 PA**Total Area
7,224 Sq ft / 671 Sq M

Viewing Strictly through the sole letting agent.

#### Location:

The property occupies a prime trading position in the pedestrianised section of Rotherham. Other nearby occupiers include PaddyPower, Specsavers, Admiral Casinos, B&M Bargains and NatWest. This central location allows the scheme to benefit from excellent access to Rotherham Central train station, Rotherham bus interchange, the Trans-Pennine Trail, as well as major motorways, with the M1 a short drive away. The award-winning tram train connects Rotherham and Sheffield, running between Rotherham Parkgate and Rotherham Cathedral, via the town centre.