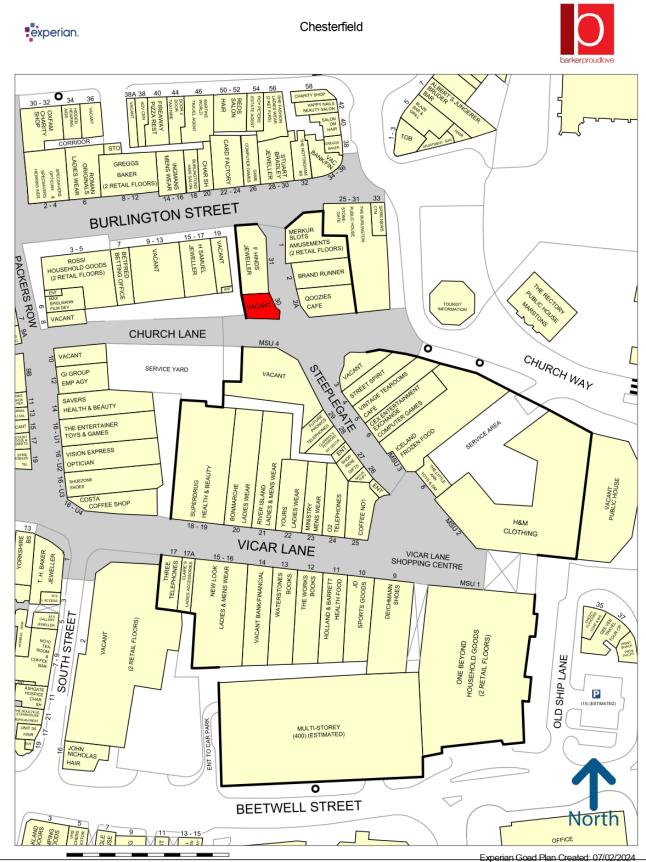

# SHOPPING CENTRE PROPERTY / CLASS E

Unit 30, Steeplegate Vicar Lane Shopping Centre, Chesterfield S40 1SA

Rent: On application **Ground Floor Area** 693 Sq ft / 64 Sq M

LET

The subject property occupies a corner of Steeplegate which is comfortably located amongst a range of high quality independent businesses as well as F Hinds, Iceland and CEX. One of the town's principal car parks providing 390 spaces in a multi-storey car park is situated close by to the subject property.