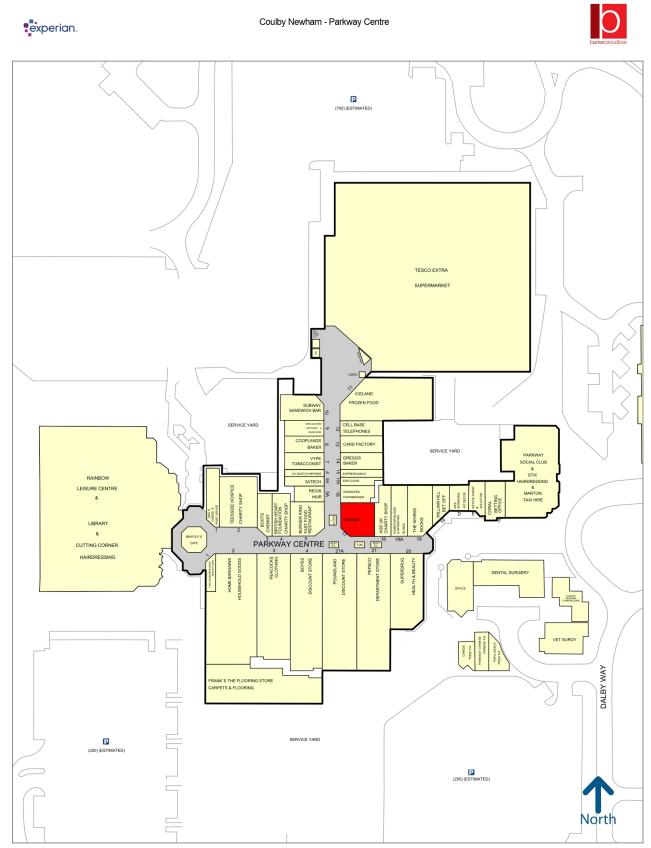

www.barkerproudlove.co.uk Page: 2

Leeds Office: 0113 388 4848

Manchester Office: 0161 631 2852

Experian Goad Plan Created: 07/06/2023 Created By: Barker Proudlove Ltd

50 metres

#### Location:

Coulby Newham is a busy district centre 3 miles south of Middlesbrough. It is easily accessible from the A174 and benefits from a large local catchment of 621,000 persons within a 30 minute drive time.

The scheme provides 210,000 sqft of retail accommodation and is anchored by a large Tesco. Other key tenants include Boots, Superdrug, Poundland, Iceland, Specsavers, Greggs and Burger King. The site is also home to a council leisure centre, public library and NHS doctors and dental surgeries, effectively acting as the town centre.