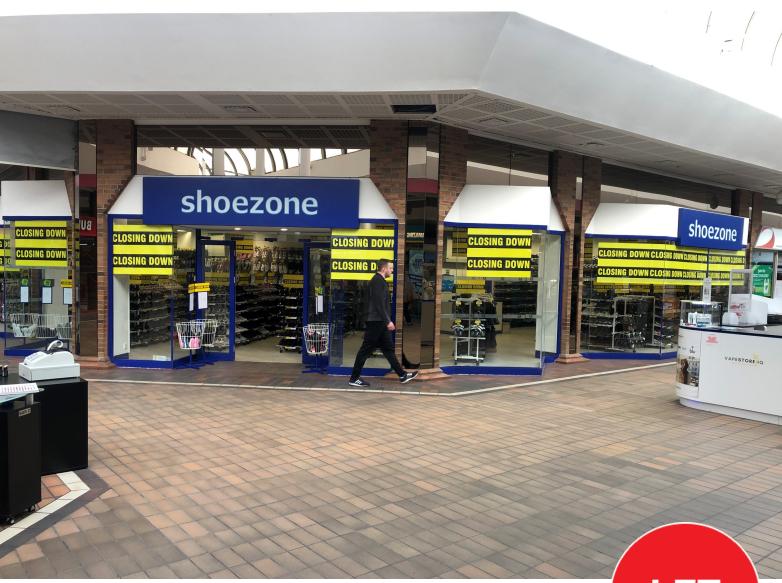

# SHOPPING CENTRE PROPERTY / CLASS E Unit 17 Parkway Centre, Coulby Newham TS8 1TJ

Rent: On application
Ground Floor Area
2,025 Sq ft / 188 Sq M

Viewing Strictly through the joint letting agents.

**Barker Proudlove** 

#### Location:

Coulby Newham is a busy district centre 3 miles south of Middlesbrough. It is easily accessible from the A174 and benefits from a large local catchment of 621,000 persons within a 30 minute drive time.

The scheme provides 210,000 sqft of retail accommodation and is anchored by a large Tesco. Other key tenants include Boots, Superdrug, Poundland, Iceland, Specsavers, Greggs and Burger King. The site is also home to a council leisure centre, public library and NHS doctors and dental surgeries, effectively acting as the town centre.