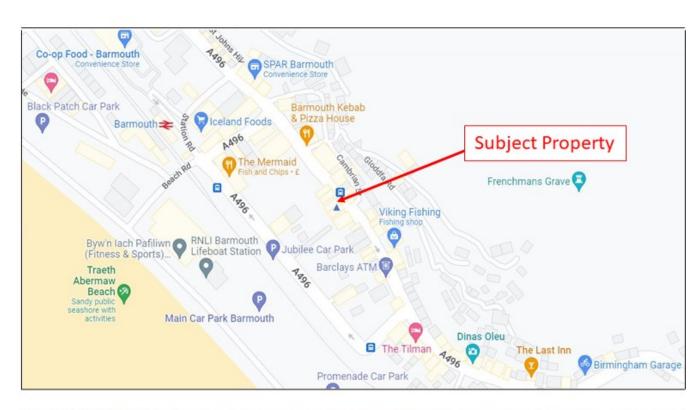

#### Location:

Barmouth is located at the mouth of the estuary of the River Mawddach in Cardigan Bay, on the west coast of Wales. It is southern Snowdonia's most popular seaside resort.

The subject property is located on High Street in the heart of Barmouth town centre which is one of the busiest and diverse high streets in Mid Wales. It has a mixture of unique and quaint shops, as well as mainstream popular outlets. Nearby occupiers include Original Factory Shop, Rowlands Pharmacy, Spar and Iceland.