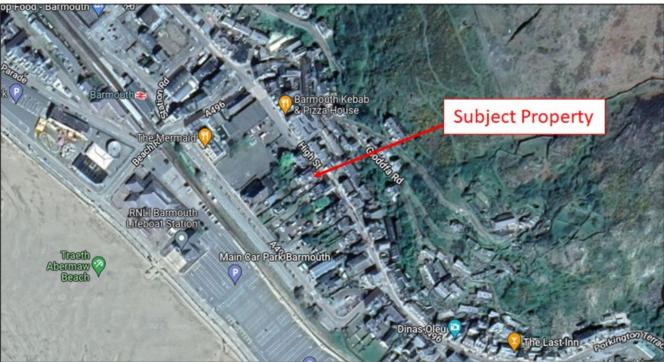

#### Location:

Barmouth is located at the mouth of the estuary of the River Mawddach in Cardigan Bay, on the west coast of Wales. It is southern Snowdonia's most popular seaside resort.

The subject property is located on High Street in the heart of Barmouth town centre which is one of the busiest and diverse high streets in Mid Wales. It has a mixture of unique and quaint shops, as well as mainstream popular outlets. Nearby occupiers include Original Factory Shop, Rowlands Pharmacy, Spar and Iceland.