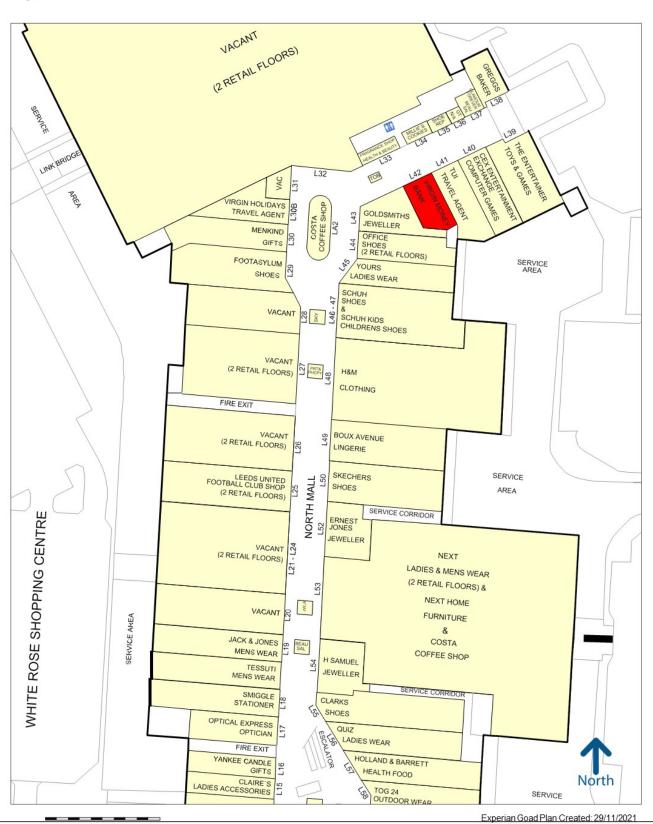

#### Location:

The White Rose Centre is a shopping centre in the Beeston area of Leeds, West Yorkshire, England. It spans two floors and is near the M621 motorway. The centre features 83 shops, 24 restaurants and cafes and an 11 screen IMAX Cinema.

The property is situated at the entrance of the shopping centre, directly next to Car Park '3'. The property sits directly next to TUI and Goldsmiths Jewellers.