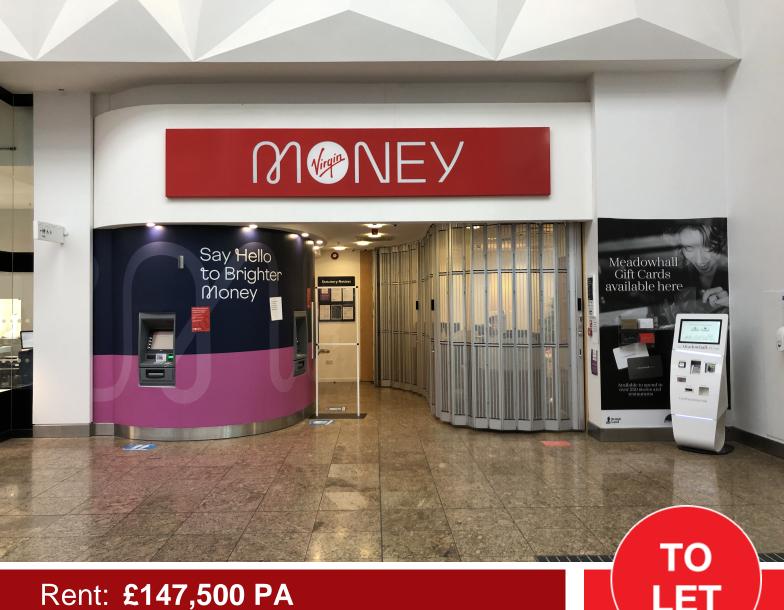

# SHOPPING CENTRE PROPERTY / CLASS E 37 The Arcades Meadowhall, Sheffield S9 1EH

**Ground Floor Area** 622 Sq ft / 58 Sq M

The property is situated at the junction of High Street and The Arcade within the centre, on the first floor.

Other occupants in the immediate vicinity include a variety of well-known national brands; including Apple, River Island, Ted Baker, M&S and Ernest Jones.

#### Rent:

£147,500 per annum