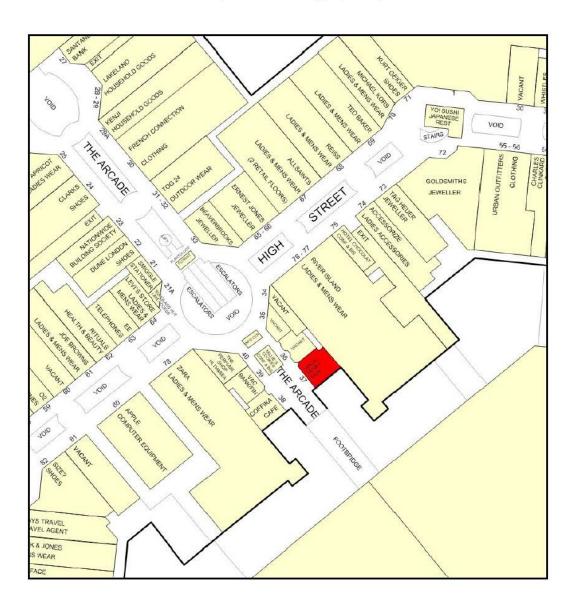

The property is situated at the junction of High Street and The Arcade within the centre, on the first floor.

Other occupants in the immediate vicinity include a variety of well-known national brands; including Apple, River Island, Ted Baker, M&S and Ernest Jones.