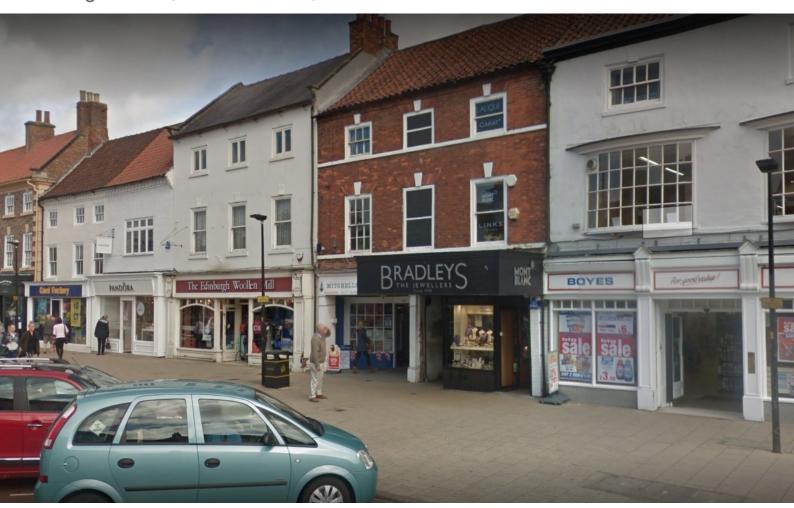

### Location:

Northallerton is an affluent North Yorkshire market town, located approximately 18 miles south of Darlington and 30 miles north of Harrogate, midway between the A1 and A19.

The subject premises are located in the prime section of the High Street opposite Bettys Café Tea Rooms. Neighbouring retailers includes Pandora, Fat Face, Boyes, Edinburgh Woollen Mill and Card Factory. The building benefits from an overhanging canopy allowing outside seating, subject to obtaining the necessary consent. The canopy also provides high visibility to the shopfront from far up/down the high street.