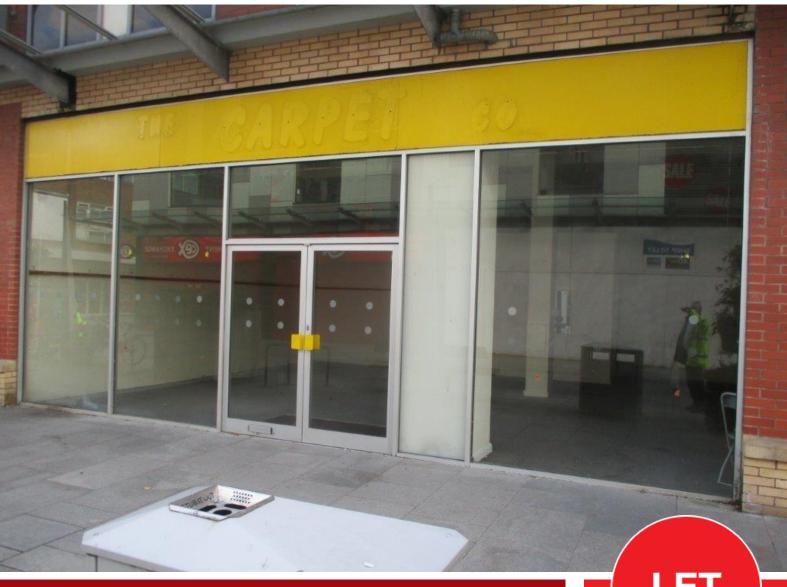

# SHOPPING CENTRE PROPERTY / CLASS E

31 Marina Walk, The Port Arcades, Ellesmere Port CH65 0BH

Rent: On application
Ground Floor Area
1,122 Sq ft / 104 Sq M

LEI

### Accommodation:

The premises comprise the following approximate net internal floor areas:

**Demise:** Sq Ft Sq M Ground Floor 1,122 104.23