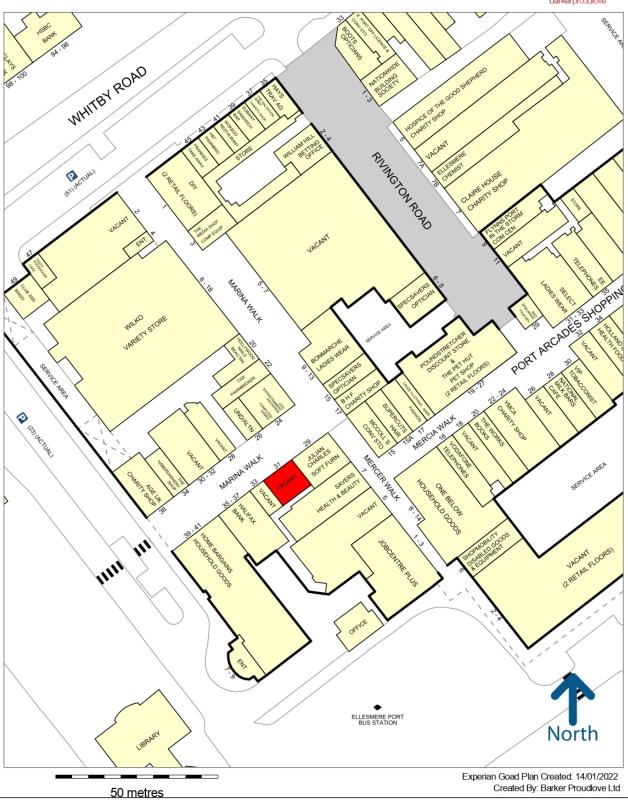

### Location:

Ellesmere Port is located within the affluent county of Cheshire and benefits from excellent transport links being located near junction 9 of the M53.

An Asda superstore is situated adjacent to the Shopping Centre sharing the town's car parking and acting as an anchor and draw to the Scheme. The Scheme benefits from a modern and busy bus station. 200 buses visit the centre per day from the surrounding catchment area. The centre also benefits from 1,200 car parking spaces.

Retailers within the scheme include The Food Warehouse, Wilko, Boots, Jollyes, Home Bargains, Poundstretcher, Select, Holland & Barrett, Vodafone, Specsavers along with Club 3000 Bingo.