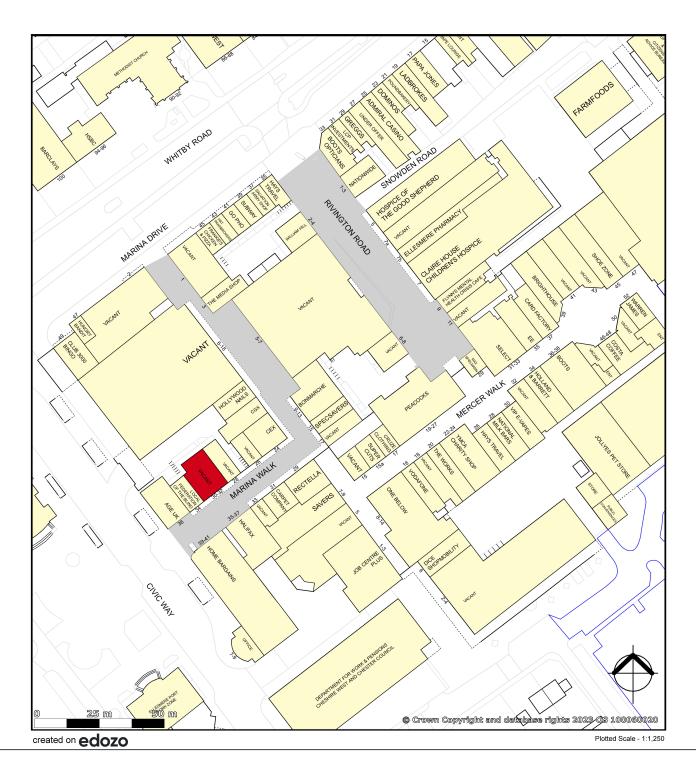

# SHOPPING CENTRE PROPERTY / CLASS E 30-32 Marina Walk, The Port Arcades, Ellesmere Port ,CH65 0BH

Rent: On application

Ground Floor Area

2,442 Sq ft / 227 Sq M

LET

Viewing Strictly through the sole letting agent.

#### Location:

Ellesmere Port is located within the affluent county of Cheshire and benefits from excellent transport links being located near junction 9 of the M53.

An Asda superstore is situated adjacent to the Shopping Centre sharing the town's car parking and acting as an anchor and draw to the Scheme. The Scheme benefits from a modern and busy bus station. 200 buses visit the centre per day from the surrounding catchment area. The centre also benefits from 1,200 car parking spaces.

Retailers within the scheme include The Food Warehouse, Boots, Jollyes, Home Bargains, Poundstretcher, Select, Holland & Barrett, Vodafone, Specsavers along with Club 3000 Bingo.