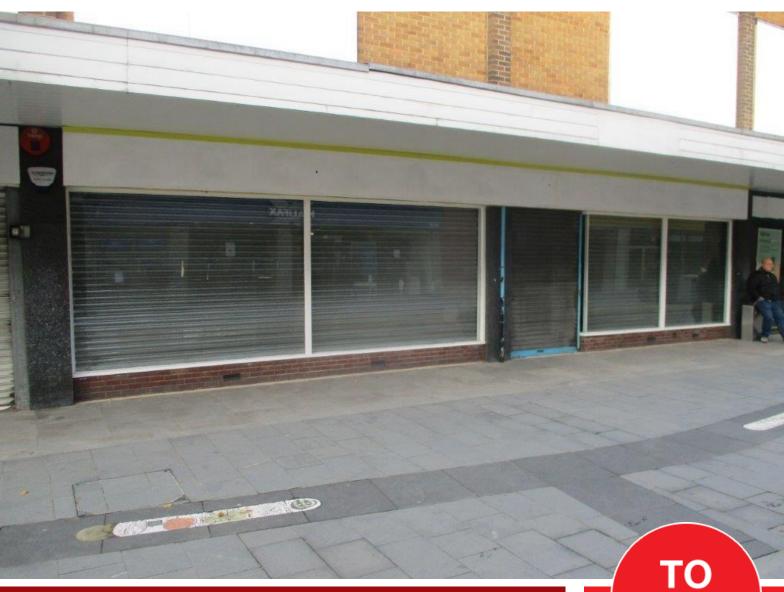

# SHOPPING CENTRE PROPERTY / CLASS E 30-32 Marina Walk, The Port Arcades, Ellesmere Port ,CH65 0BH

Rent: On application

Ground Floor Area

2,442 Sq ft / 227 Sq M

LET

Viewing Strictly through the sole letting agent.

#### Accommodation:

The premises comprise the following approximate net internal floor areas:

**Demise:** Sq Ft Sq M Ground Floor 2,442 226.90

Rent:

Upon application