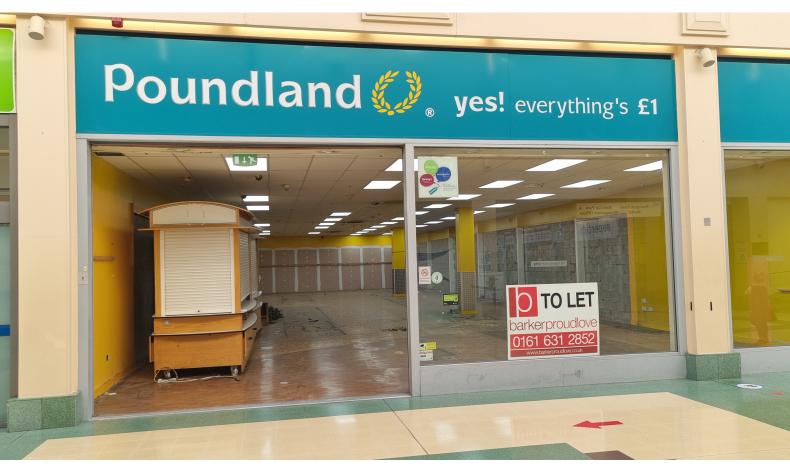

# SHOPPING CENTRE PROPERTY / CLASS E

5 Mercer Walk, The Port Arcades, Ellesmere Port, CH65 0BH

# Rent: On application

Ground Floor Area 4,654 Sq ft / 432 Sq M

#### Accommodation:

The premises comprise the following approximate net internal floor areas:

**Demise:** Sq Ft Sq M Ground Floor 4,654 432.35