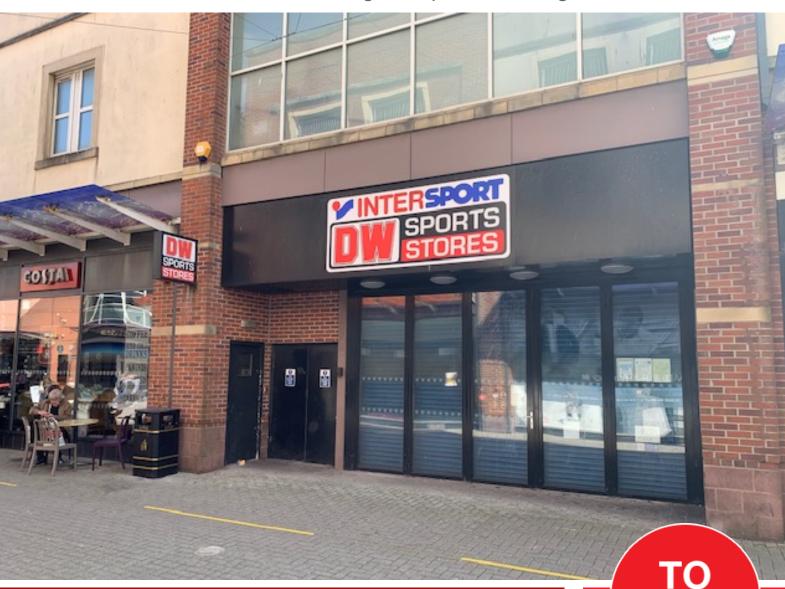

# SHOPPING CENTRE PROPERTY / CLASS E

Unit S41, 3 Steelmans Walk Washington Square, Workington CA14 3DX

#### Location:

Washington Square Shopping Centre dominates the prime retail offering in Workington town centre and provides approximately 263,000 sq ft of open pedestrianised retail space with 60 retail units.

Key retailers include Next, Home Bargains, Poundland, River Island and New Look. The centre also benefits from a 427 space multi-storey car park, the entrance to which is situated directly opposite the subject unit. Occupiers in the immediate vicinity include The Garden Bar & Restaurant, Costa Coffee and New Look.