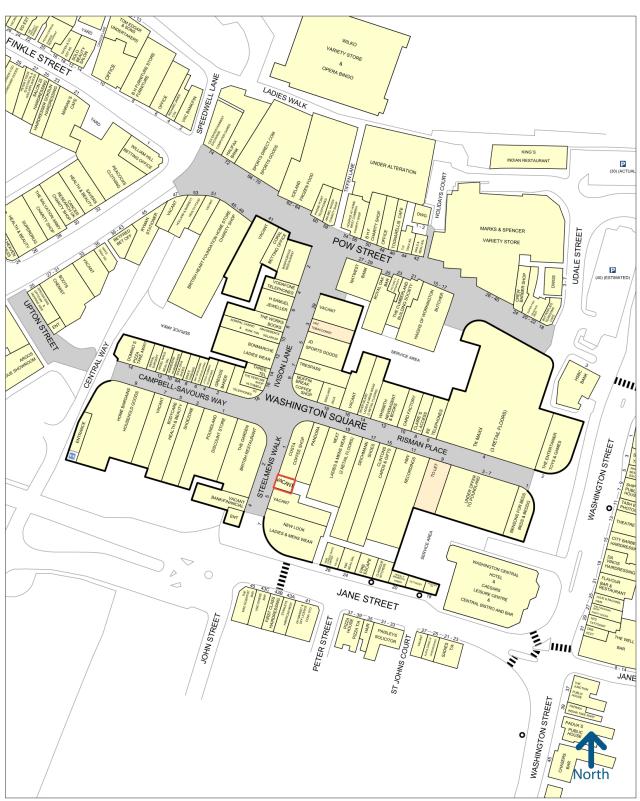

#### Location:

Washington Square Shopping Centre dominates the prime retail offering in Workington town centre and provides approximately 263,000 sq ft of open pedestrianised retail space with 60 retail units.

Key retailers include Next, Home Bargains, Poundland, River Island and New Look. The centre also benefits from a 427 space multi-storey car park, the entrance to which is situated directly opposite the subject unit. Occupiers in the immediate vicinity include The Garden Bar & Restaurant, Costa Coffee and New Look.

www.barkerproudlove.co.uk Page: 2

**Leeds Office**: 0113 388 4848

Manchester Office: 0161 631 2852

experian.

Workington

Experian Goad Plan Created: 04/08/2023 Created By: Barker Proudlove Ltd