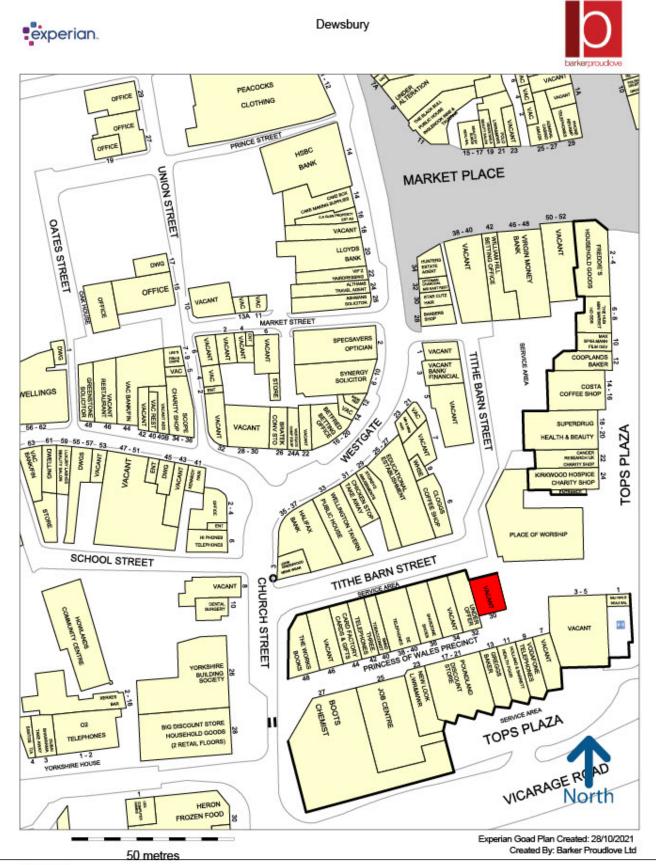

#### Location:

The Shopping Centre provides the prime retail pitch in Dewsbury town centre.

The centre is anchored by Boots with other retailers including New Look, Card Factory, Vodafone, Poundland, Superdrug, Costa and Holland and Barrett.