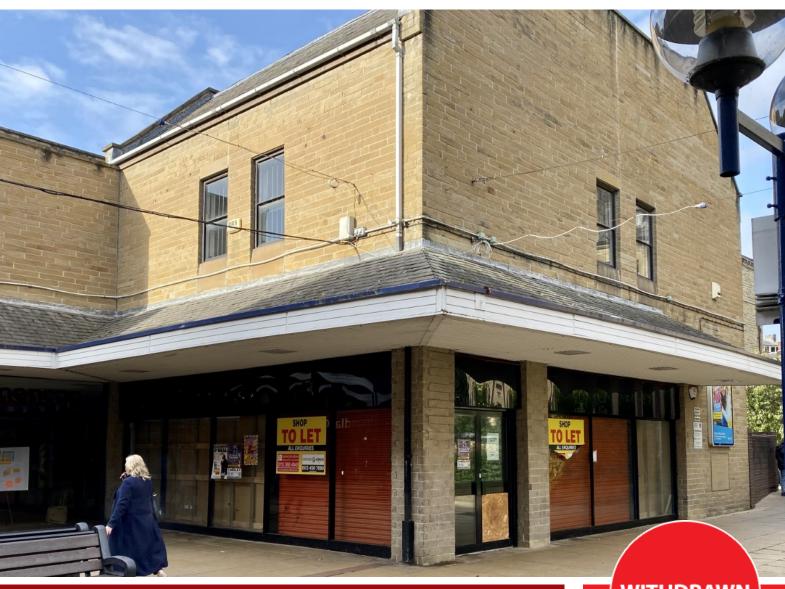

# SHOPPING CENTRE PROPERTY / CLASS E Unit 19, 30 Princess of Wales Shopping Centre, Dewsbury

Rent: On application
Ground Floor Area
971 Sq ft / 90 Sq M

WITHDRAWN