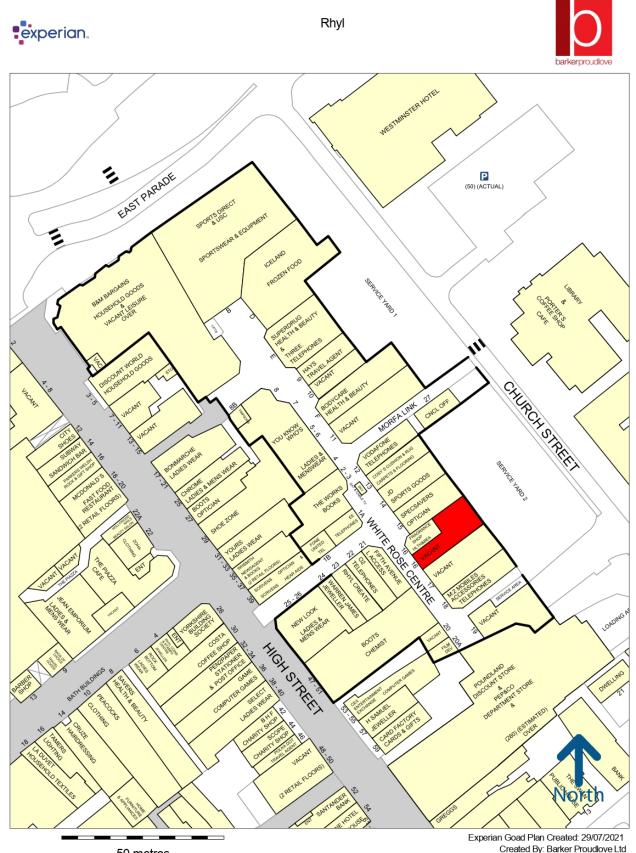

### Location:

The White Rose Centre is located in the heart of Rhyl town centre and provides the town's principle retail offering. The main entrance is located in the centre of the High Street with an additional entrance from the promenade. The total retail offering for the scheme is approx. 57,245 sq ft with tenants including Sports Direct, B&M Bargains, Boots, Specsavers, Bodycare, Yours, Hays Travel and JD Sports. Rhyl is a seaside town situated on the North East coast of Wales. It has long been a popular tourist destination for people from Wales and North West England. The town has excellent transport links and is very accessible by road, rail and air via Liverpool Airport. Rhyl is a short distance from the A55, the main trunk road through North Wales. Drive time from Rhyl to Manchester and Liverpool is approximately 1 hour.