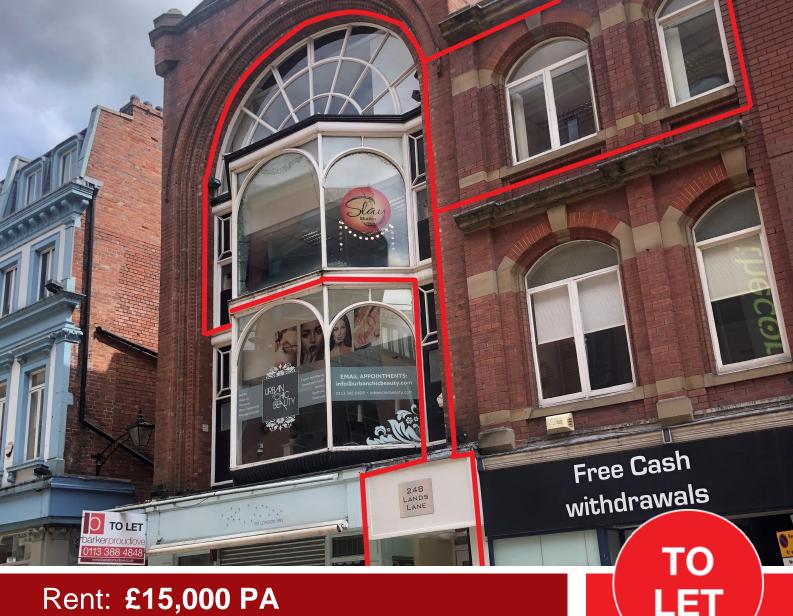

Leeds Office: 0113 388 4848 Manchester Office: 0161 631 2852

HIGH STREET PROPERTY / CLASS E Second Floor, 24B Lands Lane, Leeds

## Rent: £15,000 PA Total Area 1,791 Sq ft / 166 Sq M

#### Location:

The property sits fronting the busy pedestrianised area of Lands Lane within Leeds City Centre, directly opposite The Core Shopping Centre.

Nearby occupiers include Levis, HMV, Pop Boutique, Card Factory, Poundland and Footasylum.