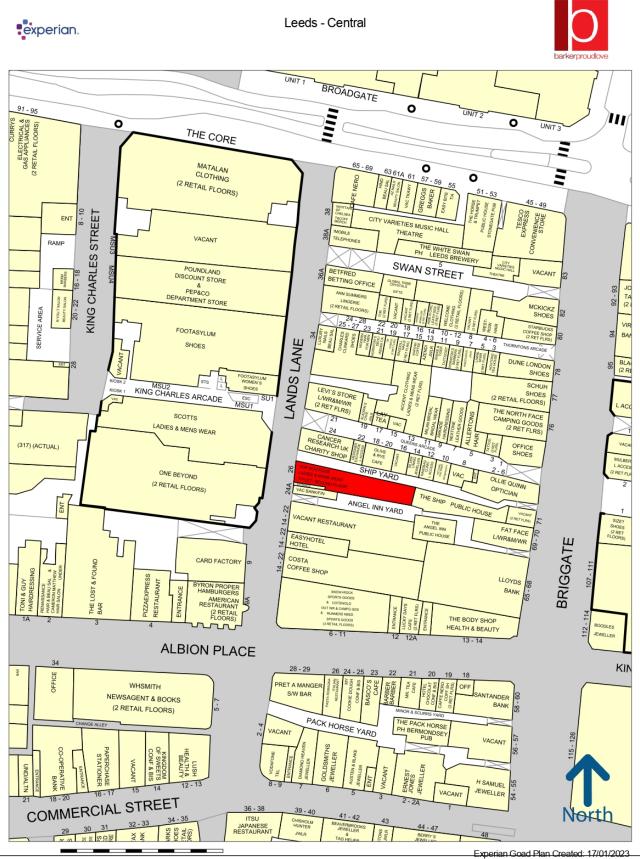

#### Location:

The property sits fronting the busy pedestrianised area of Lands Lane within Leeds City Centre, directly opposite The Core Shopping Centre.

Nearby occupiers include Levis, HMV, Pop Boutique, Card Factory, Poundland and Footasylum.

## Leeds Office: 0113 388 4848 Manchester Office: 0161 631 2852

50 metres www.barkerreadiwe.covyright and confidentiality Experian, 2022. © Crown copyright and database rights 2022. OS 100019885 erian Goad Plan Created: 17/01/2023 Created By: Barker Proudlove Ltd