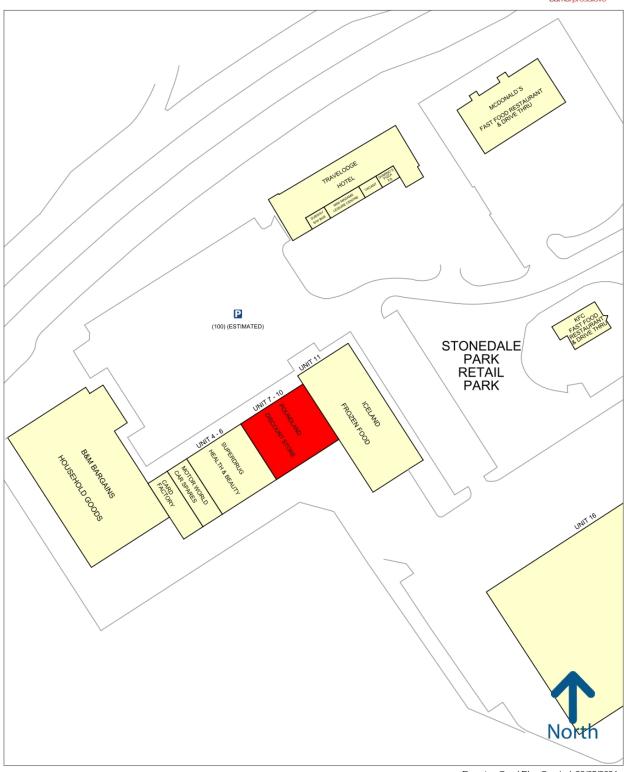

Occupiers on the park include Showcase cinema, B&M, Travelodge, Iceland, Card Factory, Superdrug and Subway.

## Accommodation:

The premises are arranged on ground floor only with car parking directly to the front and servicing at the rear.

The property may be capable of sub-division – further detail on request.

## Liverpool - Stonedale Park Retail Park

Experian Goad Plan Created: 28/05/2021 Created By: Barker Proudlove Ltd