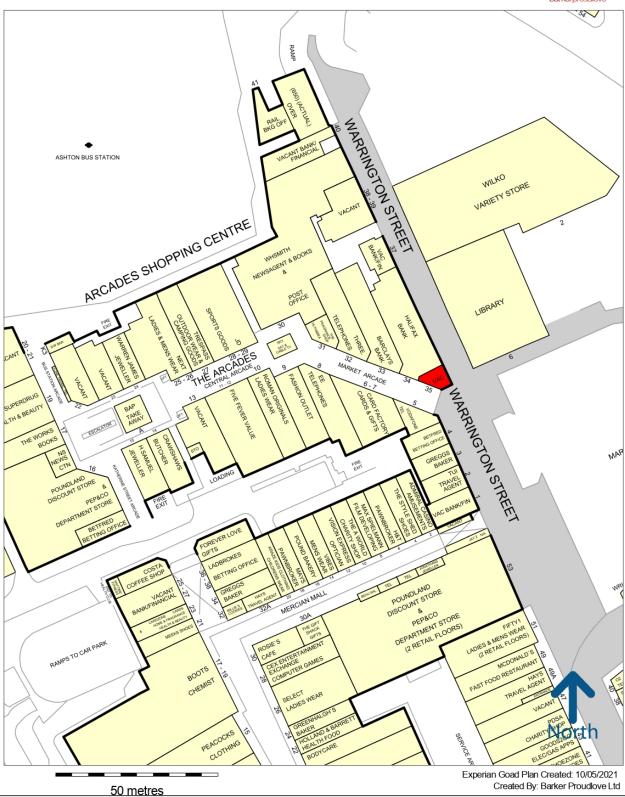

#### Location:

Ashton-Under-Lyne is located approximately 8 miles east of central Manchester, the town has a population catchment of 363,000 within a ten minute drive. The Arcades Shopping Centre is the prime retail destination in Ashton town centre, providing parking for 523 cars and linking directly to one of the busiest bus stations in the north west.

The scheme is home to The Works, Superdrug, H Samuel, Card Factory, Superdrug and JD Sports. The unit is located at the busy entrance from Warrington Street, which leads in to the scheme from Market Place. Retailers in the immediate vicinity include Barclays Bank, Halifax, Card Factory and Greggs.