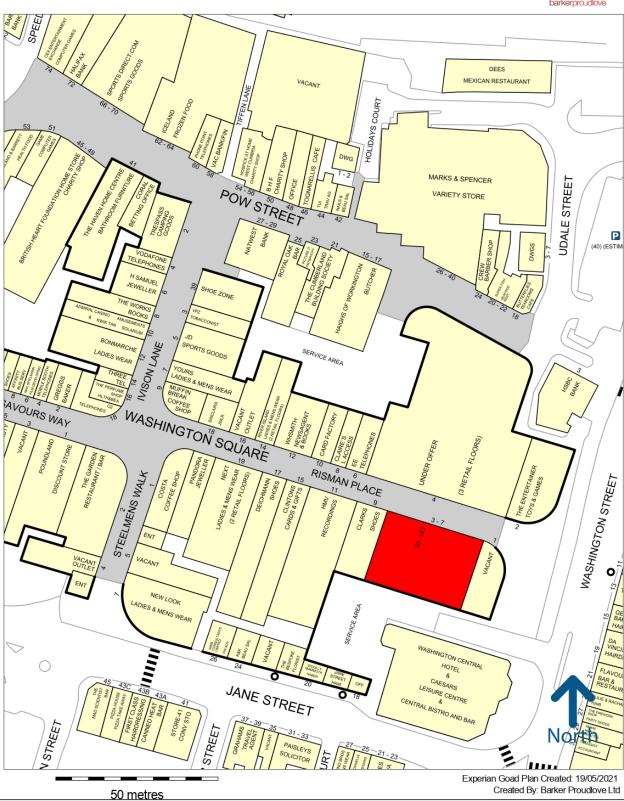

#### Location:

Washington Square Shopping Centre dominates the prime retail offering in Workington town centre and provides approximately 263,000 sq ft of open pedestrianised retail space with 60 retail units.

Key retailers including Next, Home Bargains, Poundland, River Island and New Look.

The centre also benefits from a 427 space multi-storey car park.

| Demise:      | Sq Ft | Sq M |
|--------------|-------|------|
| Ground Floor | 7,988 | 742  |
| First Floor  | 5,340 | 496  |