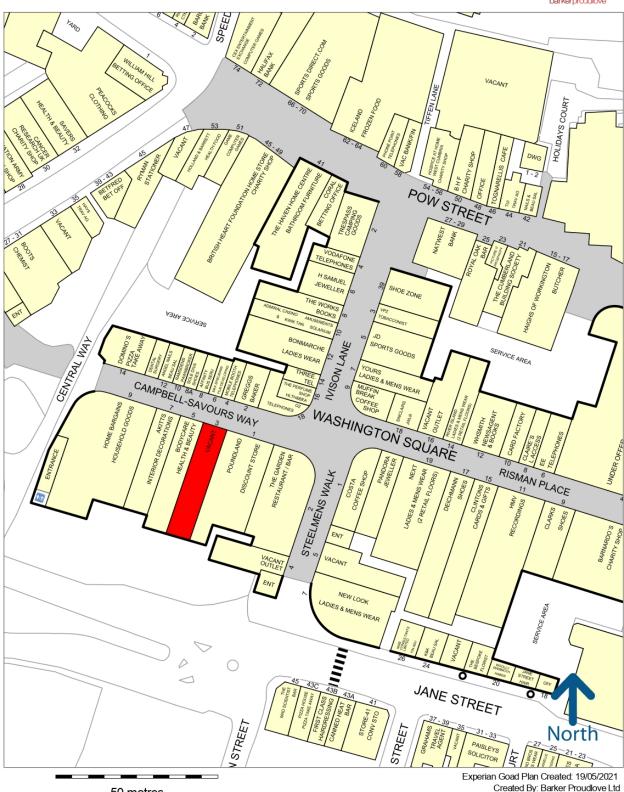

#### Location:

Washington Square Shopping Centre dominates the prime retail offering in Workington town centre and provides approximately 263,000 sq ft of open pedestrianised retail space with 60 retail units.

Key retailers including Next, Home Bargains, Poundland, River Island and New Look.

The centre also benefits from a 427 space multi-storey car park.

| Demise:      | Sq Ft | Sq M   |
|--------------|-------|--------|
| Ground Floor | 2,737 | 254.28 |
| First Floor  | 1,165 | 108.23 |

#### Workington

50 metres