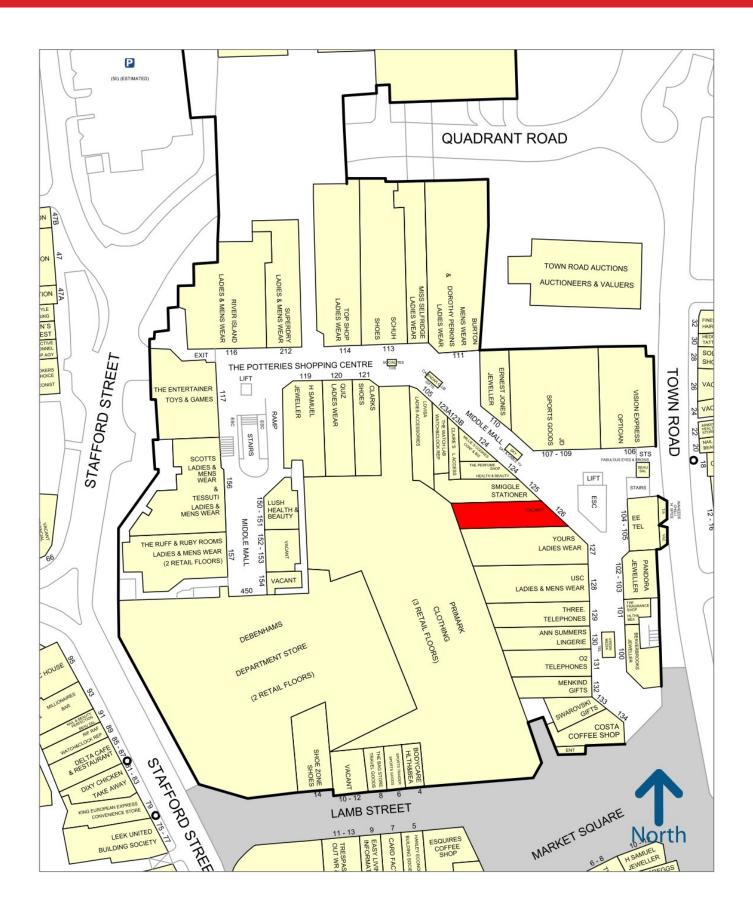

#### Location:

The Potteries is the dominant shopping destination in the Stoke on Trent region, providing over 500,000 sq ft of retail and leisure space with large multi-storey car park. The Centre is anchored by Primark, Next and H&M along with a Cineworld multiplex cinema and associated restaurant offer.

The unit is located on the Middle Mall with neighbouring occupiers including Primark, JD Sports, The Entertainer, Superdry and River Island.

| Demise:               | Sq Ft | Sq M   |
|-----------------------|-------|--------|
| Ground Floor          | 1,561 | 145.02 |
| First Floor Ancillary | 708   | 65.78  |