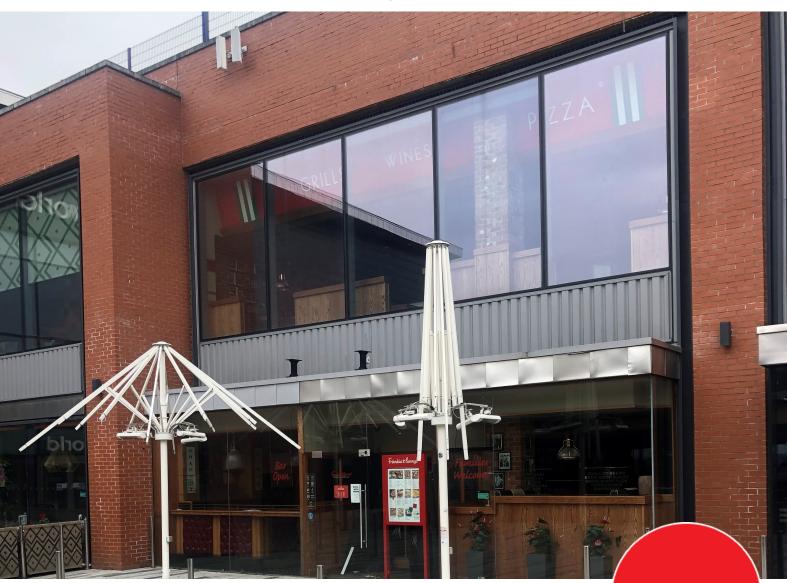

# SHOPPING CENTRE PROPERTY / CLASS E Unit 2 The Hive The Potteries Shopping Centre, Hanley

Rent: On application **Ground Floor Area** 2,834 Sq ft / 263 Sq M

**WITHDRAWN** 

#### Location:

The Potteries is the dominant shopping destination in the Stoke on Trent region, providing over 500,000 sq ft of retail and leisure space with large multi-storey car park. The Centre is anchored by Primark, Next and H&M along with a Cineworld multiplex cinema and associated restaurant offer.

The unit is located within the new leisure quarter, The Hive, which is anchored by Cineworld along with Bon Pan Asian, Nandos and Chiquito's.

| Demise:      | Sq Ft | Sq M   |
|--------------|-------|--------|
| Ground Floor | 2,834 | 263.29 |
| Upper Floor  | 1,690 | 157.01 |