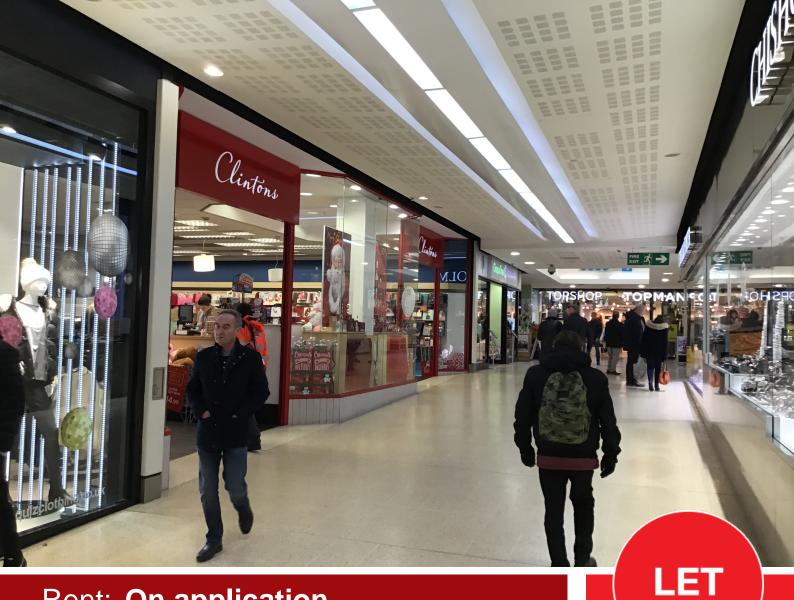

## SHOPPING CENTRE PROPERTY / CLASS E 31-33 Newgate Row Grosvenor Centre, Chester

#### Location:

Chester is a historic cathedral city with a large, affluent catchment population. The City further benefits from a large number of tourists each year, to provide one of the North West's leading retail destinations. Grosvenor Centre provides a modern covered shopping centre with over 200,000 sq ft of retail space and over 400 space car park. The centre sits in the heart of the city centre with entrances onto Eastgate Street, Bridge Street and Pepper Street.

Major retailers include TK Maxx, Sports Direct, and Schuh. The retail offer within the centre has been further bolstered by lettings to Muffin Break and Sostrene Grene.

| Demise:      | Sq Ft | Sq M   |
|--------------|-------|--------|
| Ground Floor | 3,491 | 324.32 |
| Ancillary    | 1,091 | 101.36 |