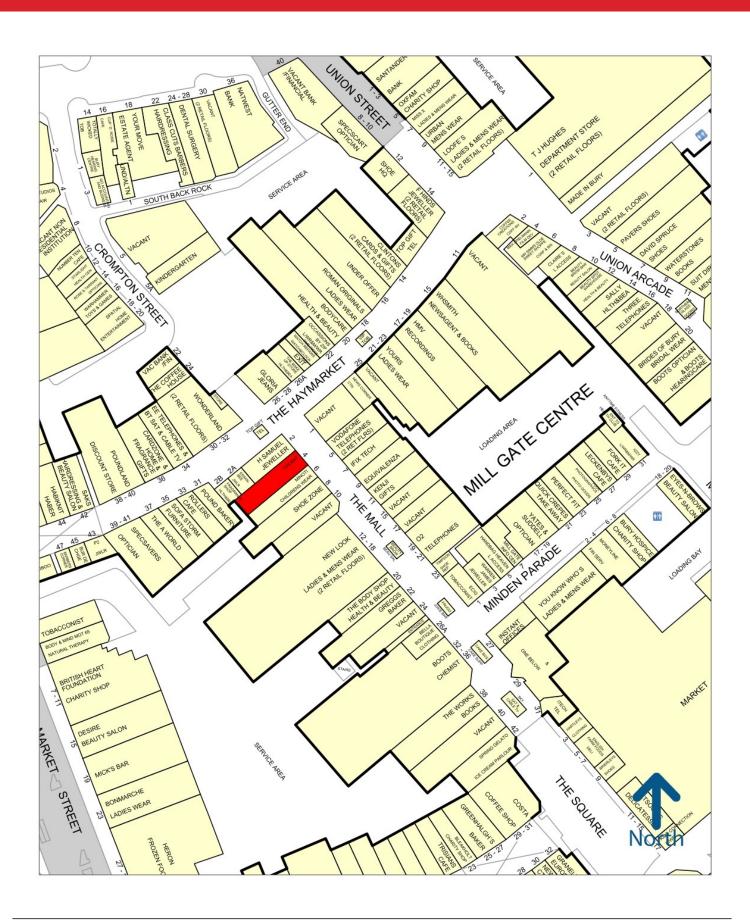

#### Location:

Mill Gate Shopping Centre comprises 340,000 sq ft of covered retail accommodation.

The Centre is anchored by Boots the Chemist and the Famous Bury Market with its state-of-the-art Fish and Meat Hall. Other key tenants include; New Look, Waterstones, B&M, H Samuel, HMV, Poundland, Home Bargains and Costa Coffee.

The subject premises benefit from very high footfall situated on The Mall, neighbouring occupiers including Boots, New Look, One Below and The Works.

| Demise:      | Sq Ft | Sq M   |
|--------------|-------|--------|
| Ground Floor | 1,192 | 110.74 |
| First Floor  | 865   | 80.36  |