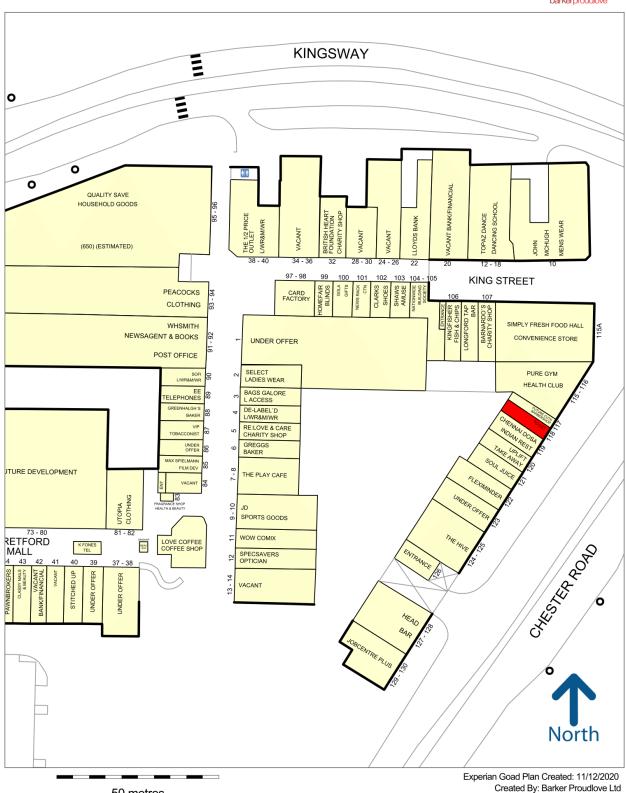

#### Location:

Located on Chester Road close to Stretford Food Hall and Pure Gym. Other nearby occupiers include Uplift, The Hive, Fleximinder, Head Bar and Longford Tap.

## Stretford

50 metres