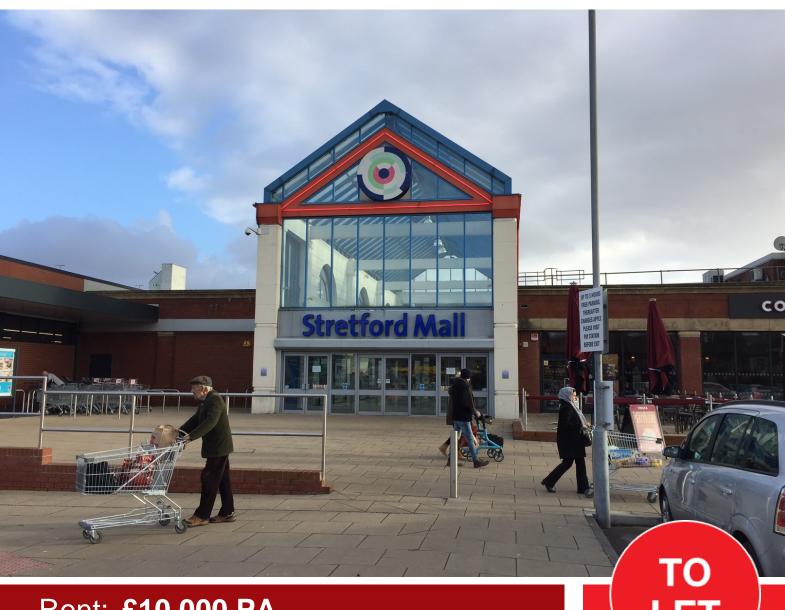

# SHOPPING CENTRE PROPERTY / CLASS E 118 Chester Road Stretford Mall, Stretford M32 9BD

Rent: £10,000 PA Ground Floor Area 640 Sq ft / 60 Sq M

Viewing Strictly through the sole letting agent.

**Barker Proudlove** 

# EXTERNAL LOCATION FRONTING CHESTER ROAD

#### Location:

Located on Chester Road close to Stretford Food Hall and Pure Gym. Other nearby occupiers include Uplift, The Hive, Fleximinder, Head Bar and Longford Tap.