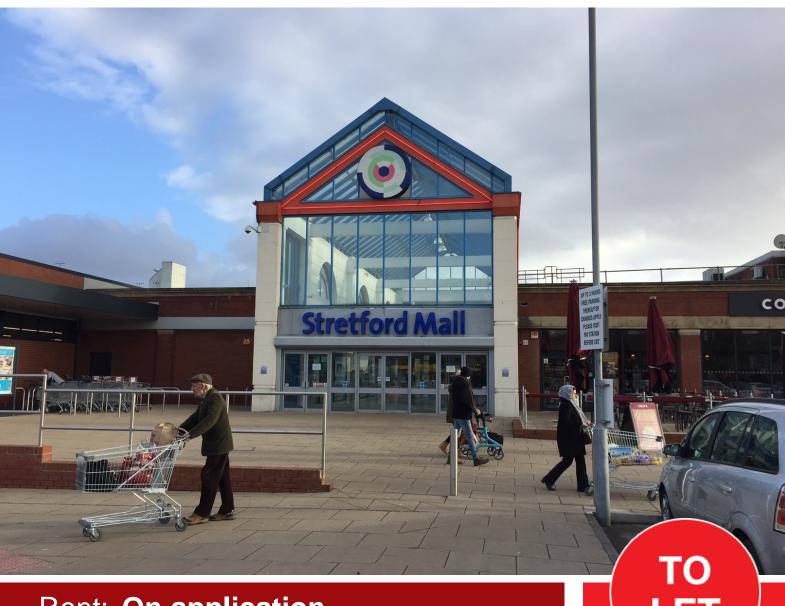

# SHOPPING CENTRE PROPERTY / CLASS E Unit 24-26 King Street Mall Stretford Mall, Stretford M32 9BD

Rent: On application

Ground Floor Area

2,560 Sq ft / 238 Sq M

Viewing Strictly through the sole letting agent.

#### Location:

Located on King Street Mall, close to the Chester Road entrance where Stretford Food Hall is situated. Other nearby occupiers include Clarks, Card Factory, Longford Tap, Quality Save and WHS.