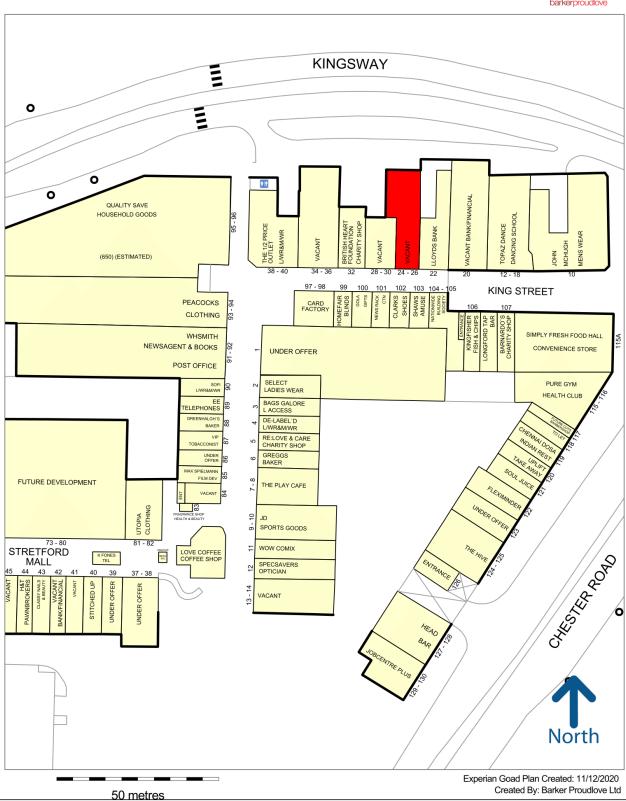

#### Location:

Located on King Street Mall, close to the Chester Road entrance where Stretford Food Hall is situated. Other nearby occupiers include Clarks, Card Factory, Longford Tap, Quality Save and WHS.

#### Stretford