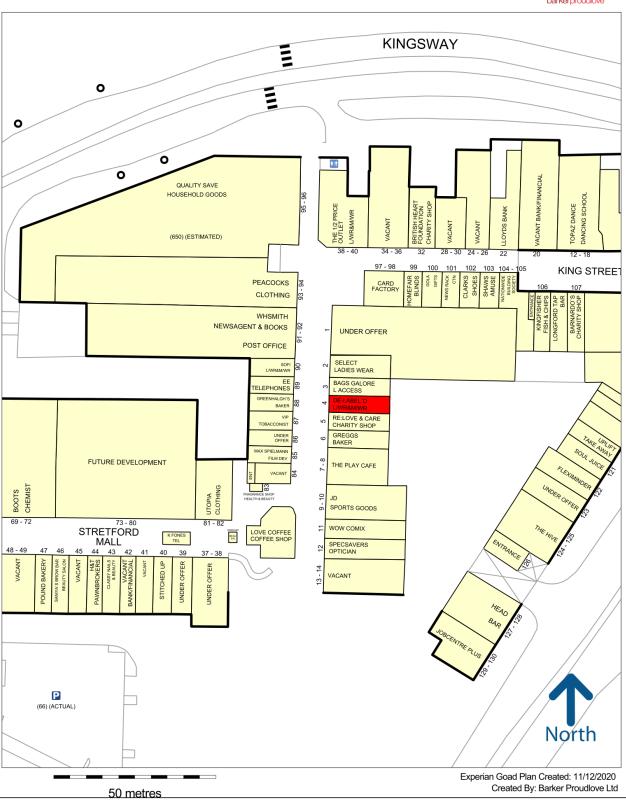

# SHOPPING CENTRE PROPERTY / CLASS E

4 Kingsway Mall Stretford Mall, Manchester, Stretford M32 9BD

Rent: On application Ground Floor Area 931 Sq ft / 87 Sq M TO LET

Viewing Strictly through the sole letting agent.

### Location:

Stretford Mall Shopping Centre is the principle shopping destination in the town and A56 corridor of south Manchester.

Nearby operators include Aldi, JD Sports, Boots the Chemist, WH Smith, Costa and Greggs.