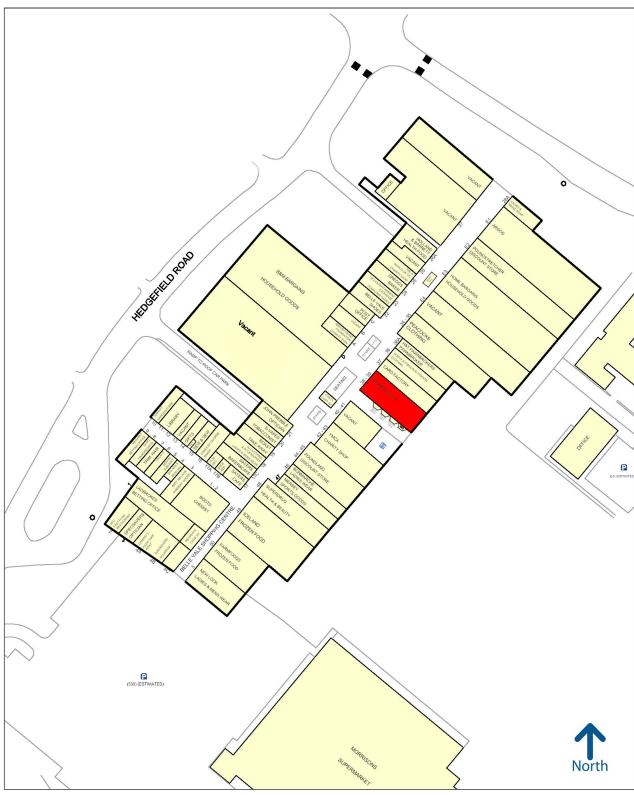

# SHOPPING CENTRE PROPERTY / CLASS E Unit 38/39 Belle Vale Shopping Centre, Belle Vale L25 2RF

## Location:

Belle Vale Shopping Centre is located 6 miles southeast of Liverpool city centre. The Centre has undergone a significant internal and external refurbishment and extension.

The Centre boasts an on site Morrisons supermarket and one of the largest indoor Children's Play Areas in the North West. The centre is covered and has ample free car-parking and excellent bus and road links.

National retailers within the centre include B&M Bargains, Iceland, Home Bargains, Boots, New Look, EE, Superdrug, Greggs, Card Factory, Poundland and Farmfoods.

| Demise:      | Sq Ft | Sq M  |
|--------------|-------|-------|
| Ground Floor | 3,356 | 311.8 |
| First Floor  | 1,331 | 123.7 |

www.barkerproudlove.co.uk Page: 2

Leeds Office: 0113 388 4848

Manchester Office: 0161 631 2852

Liverpool - Belle Vale

Experian Goad Plan Created: 05/05/2023

Created By: Barker Proudlove Ltd

50 metres