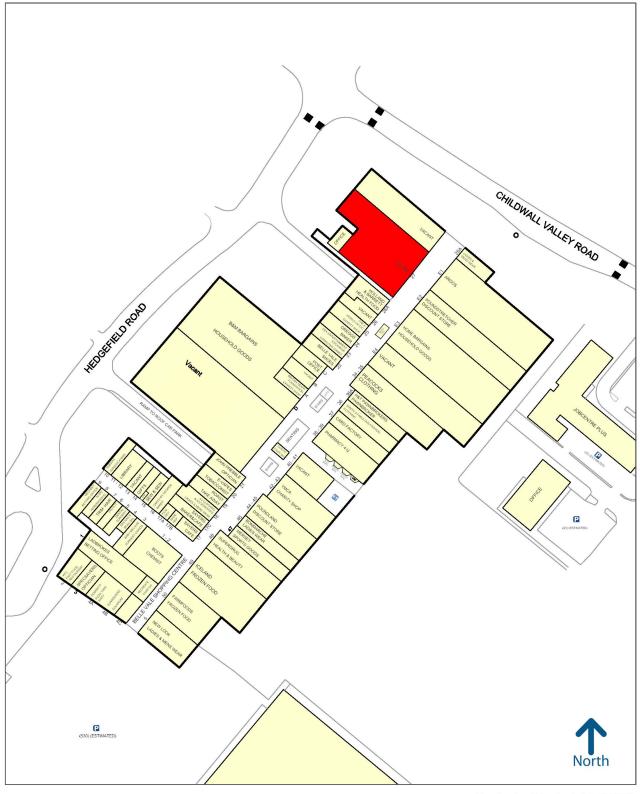

# SHOPPING CENTRE PROPERTY / CLASS E Unit 27 Belle Vale Shopping Centre, Belle Vale L25 2RF

### Location:

Belle Vale Shopping Centre is located 6 miles southeast of Liverpool city centre. The Centre has undergone a significant internal and external refurbishment and extension.

The Centre boasts an on-site Morrisons supermarket and one of the largest indoor Children's Play Areas in the North West. The Centre is covered and has ample free car-parking and excellent bus and road links.

National retailers within the Centre include B&M Bargains, Iceland, Home Bargains, Boots, New Look, EE, Superdrug, Greggs, Card Factory, Poundland and Farmfoods.

| Demise:      | Sq Ft | Sq M   |
|--------------|-------|--------|
| Ground Floor | 9,317 | 865.60 |
| Ancillary    | 2,073 | 192.60 |