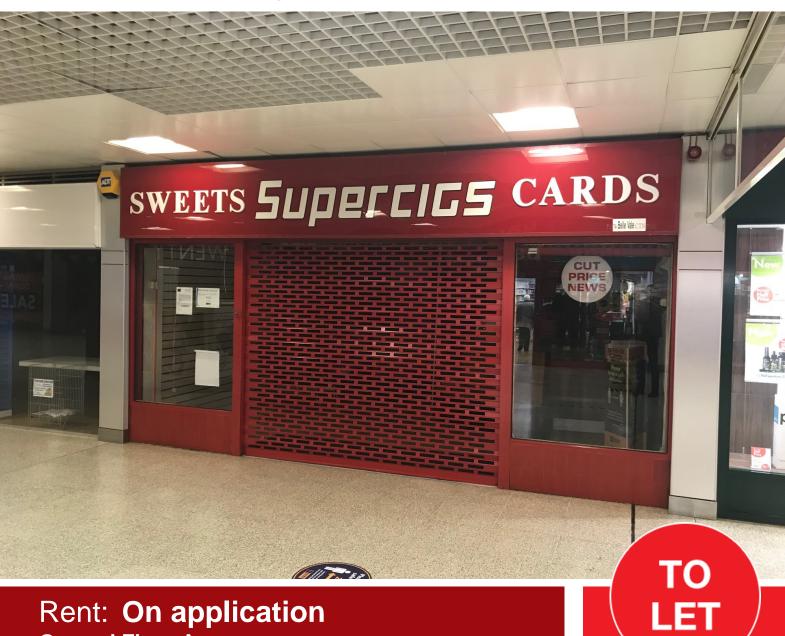

# SHOPPING CENTRE PROPERTY / CLASS E Unit 26 Belle Vale Shopping Centre, Belle Vale L25 2RF

Rent: On application
Ground Floor Area
873 Sq ft / 81 Sq M

Viewing Strictly through the sole letting agent.

**Barker Proudlove** 