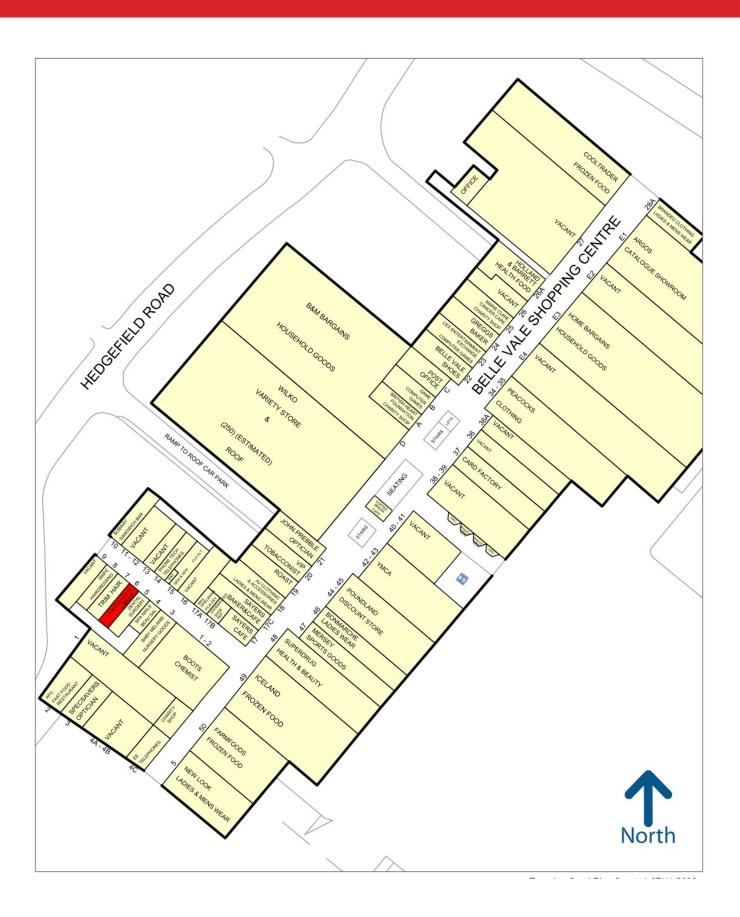

#### Location:

Belle Vale Shopping Centre is located 6 miles southeast of Liverpool city centre. The Centre has undergone a significant internal and external refurbishment and extension.

The Centre boasts an on site Morrisons supermarket and one of the largest indoor Children's Play Areas in the North West. The centre is covered and has ample free car-parking and excellent bus and road links.

National retailers within the centre include Wilko, B&M Bargains, Iceland, Home Bargains, Boots, New Look, EE, Superdrug, Greggs, Card Factory, Poundland and Farmfoods.

**Demise:** Sq Ft Sq M Ground Floor 615 57.1