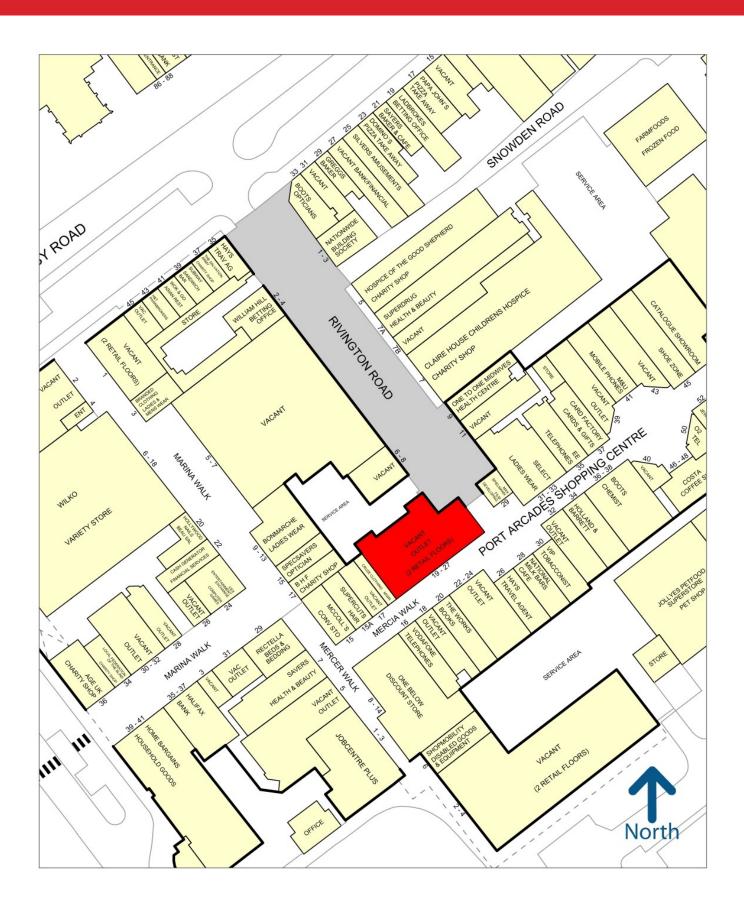

# SHOPPING CENTRE PROPERTY / CLASS E

19/27 Mercer Walk, The Port Arcades, Ellesmere Port CH65 0BH

Rent: On application **Ground Floor Area** 

5,298 Sq ft / 492 Sq M

Retailers within the scheme include The Food Warehouse, Wilko, Boots, Jollyes, Home Bargains, CeX, Select, Holland & Barrett, Vodafone, Specsavers along with Club 3000 Bingo.

| Demise:               | Sq Ft | Sq M   |
|-----------------------|-------|--------|
| Ground Floor          | 5,298 | 492.20 |
| First Floor Sales     | 3,122 | 290    |
| First Floor Ancillary | 1,588 | 147.50 |