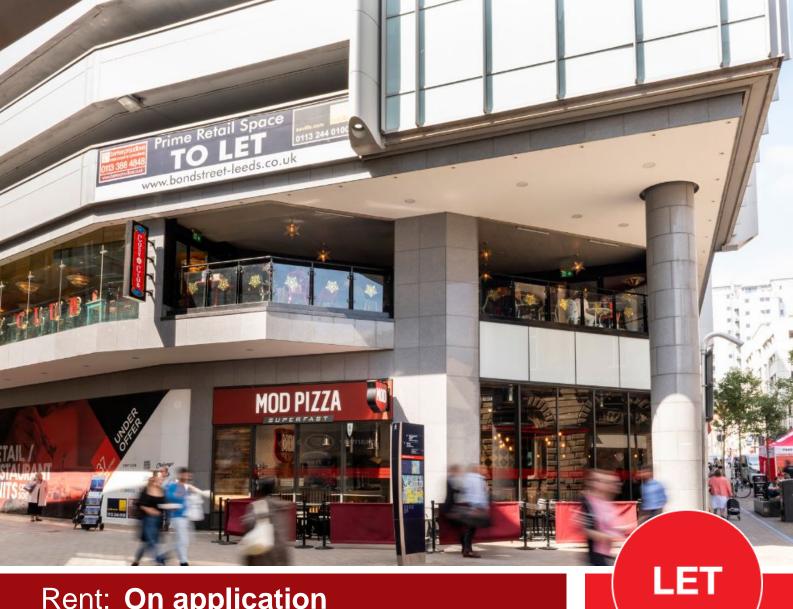

# HIGH STREET PROPERTY / CLASS E Unit B, Pinnacle Albion Street, Leeds LS1 5BQ

## PRIME CORNER UNIT AT THE JUNCTION WHERE COMMERCIAL STREET MEETS BOND STREET AND ALBION STREET

#### Location:

100% prime location situated on the corner of Albion Street and Bond Street, and opposite Trinity Kitchen.

Occupiers in the immediate vicinity include McDonalds, Pret, 200 Degrees, Greggs, Boots, Tesco Metro, Wok to Walk and Starbucks.