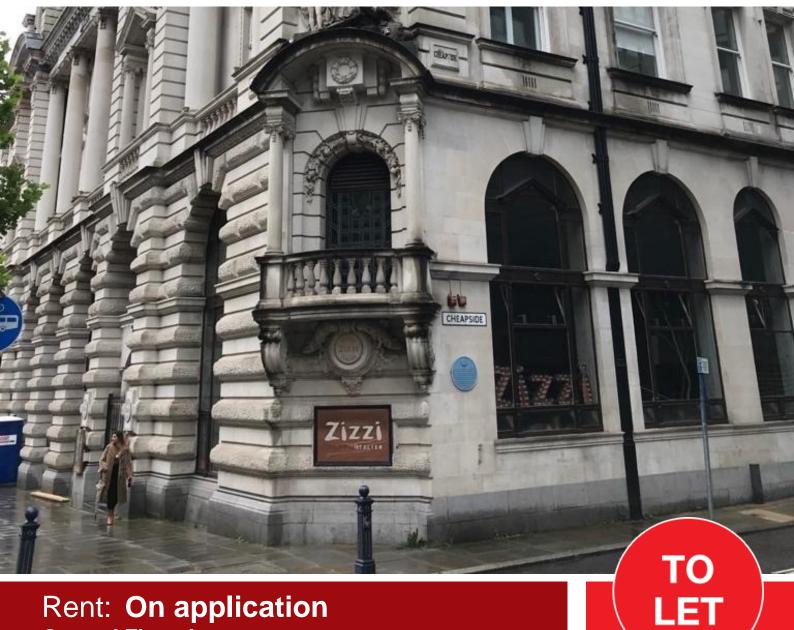

# HIGH STREET PROPERTY / CLASS A3 53 King Street, Manchester M2 4LQ

Rent: **On application** Ground Floor Area 3,247 Sq ft / 302 Sq M

# Location:

This stunning restaurant space is located in a prime position on King Street, Manchester city centre, within the former Lloyds Bank building. The Grade II listed building is home to restaurants Miller & Carter and popular local restaurant The Rice Bowl. Also located nearby is Gary Usher's very well respected Kala restaurant which is situated opposite the subject unit, as well as All Bar One, Rosso and Flight Club, making this a busy F&B circuit.