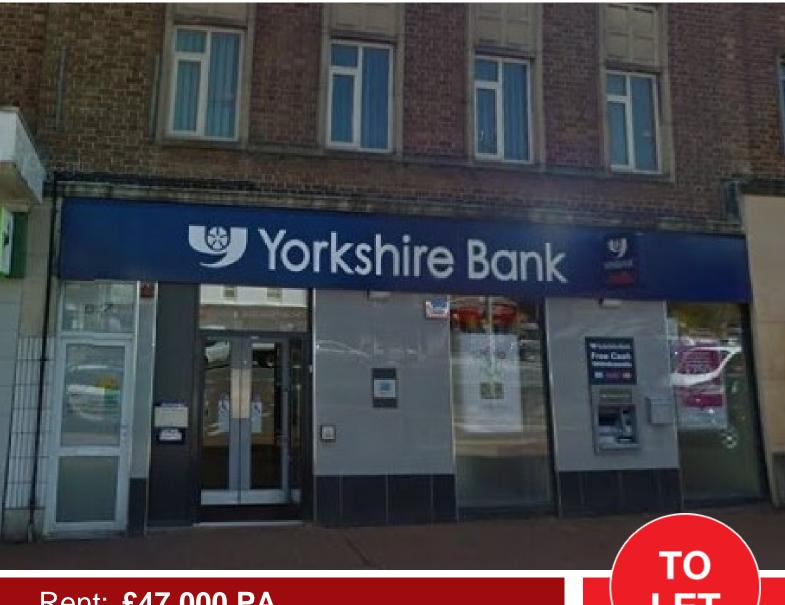

# HIGH STREET PROPERTY / CLASS A2 5-7 Marina Drive, Ellesmere Port CH65 0HL

Rent: £47,000 PA Ground Floor Area 2,235 Sq ft / 208 Sq M

Viewing Strictly through the sole letting agent.

**Barker Proudlove** 

Marina Drive is located in an prominent position fronting Whitby Road, which runs directly through the centre of Ellesmere Port. Parking is available immediately to the front of the parade.

The property is a mid-terrace within a block of retail units, comprising ground floor retail sales space, with additional space at upper level.