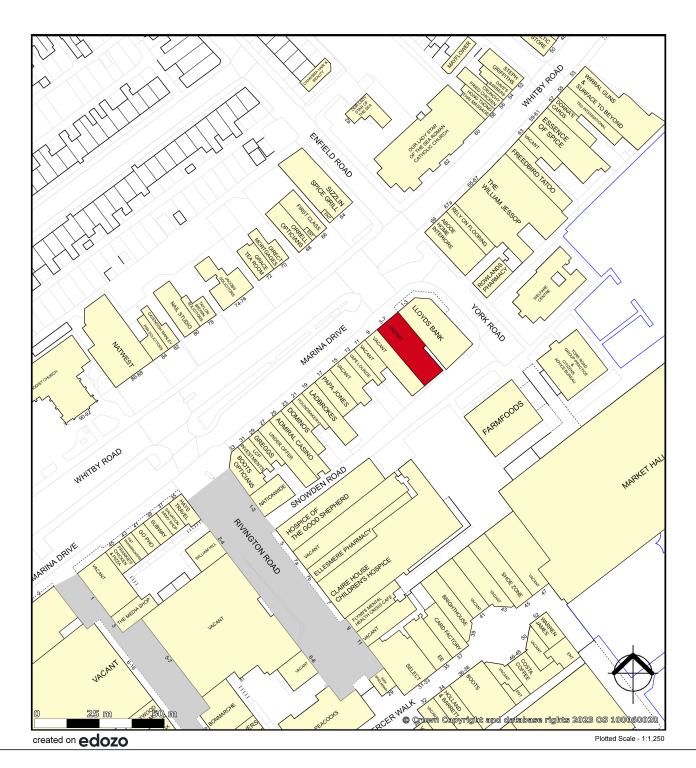

#### Location:

Ellesmere Port is a large town in Cheshire, located south of the Wirral on the banks of the Manchester Ship Canal. The town has good motorway links with access from the M56 and M53 interchange, and the A41 between Birkenhead and Chester running through the area.

Marina Drive is located in an prominent position fronting Whitby Road, which runs directly through the centre of Ellesmere Port. Parking is available immediately to the front of the parade.

The property is a mid-terrace within a block of retail units, comprising ground floor retail sales space, with additional space at upper level.