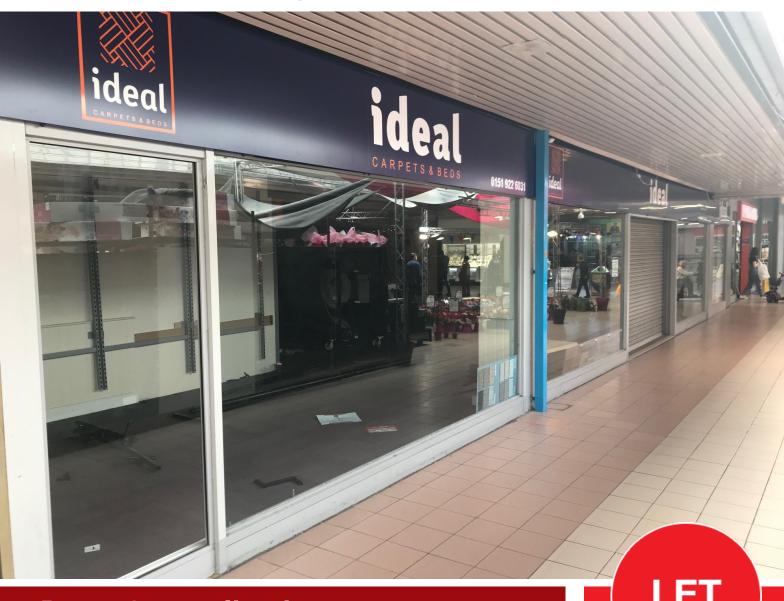

# SHOPPING CENTRE PROPERTY / CLASS A1 52a Medway Strand Shopping Centre, Bootle

# Rent: On application Ground Floor Area 2,150 Sq ft / 200 Sq M

The Strand Shopping Centre is Bootle's premier shopping location boasting over 100 retailers in more than 415,000 sq.ft of retail space over two levels. The scheme is anchored by TJ Hughes, Boots, B&M, Iceland, New Look and Peacocks. With an average weekly footfall of approximately 110,000 (2018), the centre attracts shoppers from within the core catchment.