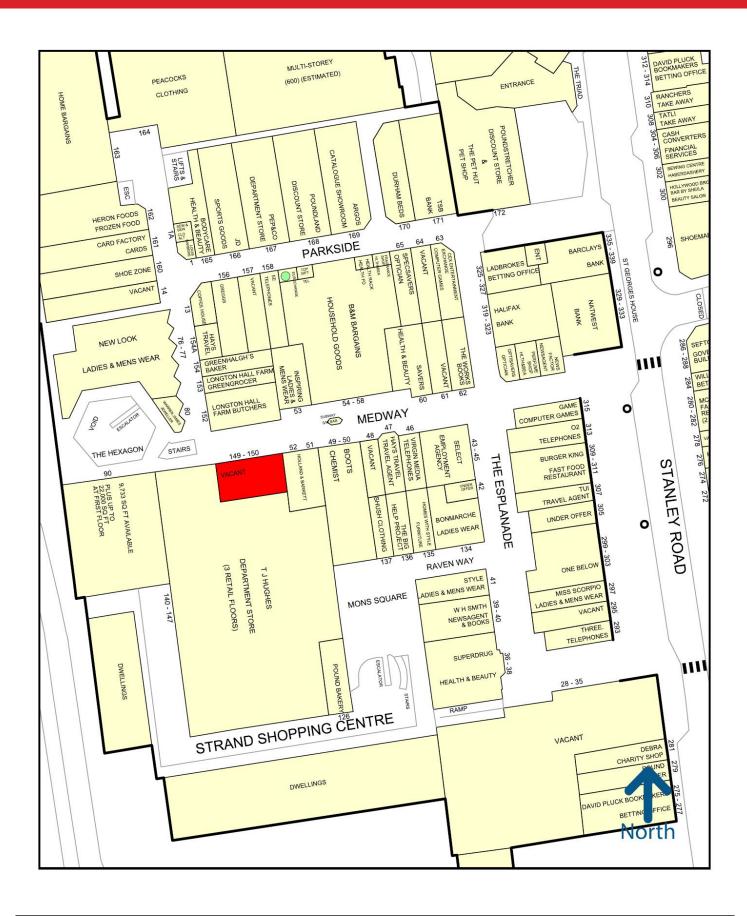

The Strand Shopping Centre is Bootle's premier shopping location boasting over 100 retailers in more than 415,000 sq.ft of retail space over two levels. The scheme is anchored by TJ Hughes, Boots, B&M, Iceland, New Look and Peacocks. With an average weekly footfall of approximately 110,000 (2018), the centre attracts shoppers from within the core catchment.