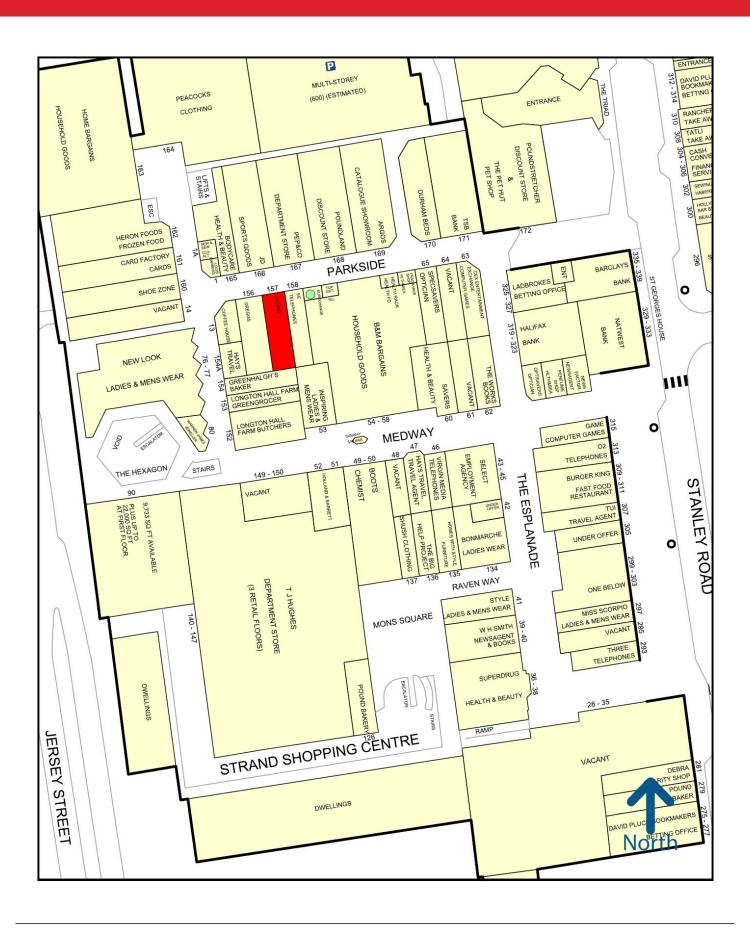

# SHOPPING CENTRE PROPERTY / CLASS A1 157 Parkside Strand Shopping Centre, Bootle

Rent: On application **Ground Floor Area** 880 Sq ft / 82 Sq M

Viewing Strictly through the sole letting agent.

**Barker Proudlove** 

**Demise:** Sq Ft Sq M Ground Floor 880 81.75