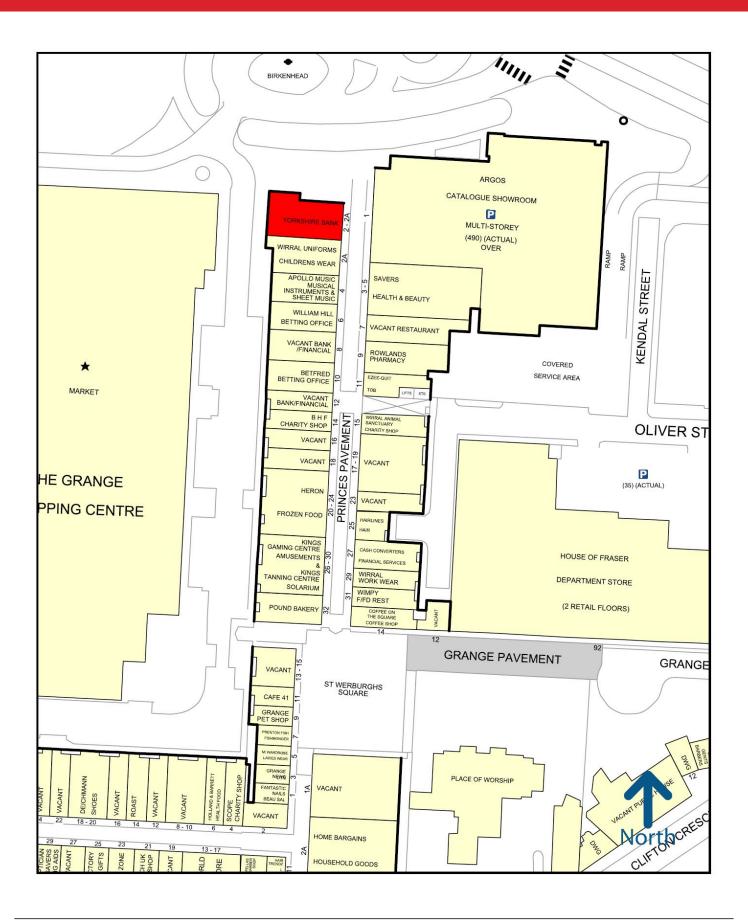

#### Location:

The premises are located within The Pyramids Shopping Centre. The centre forms the prime retail pitch within Birkenhead town centre.

The unit fronts Princess Pavement, at the north east edge of the centre, adjacent to Birkenhead Market and in close proximity to the bus station.

Neighbouring occupiers include Argos and Savers.

| Demise:      | Sq Ft | Sq M  |
|--------------|-------|-------|
| Ground Floor | 2165  | 201.2 |
| First Floor  | 2019  | 187.6 |