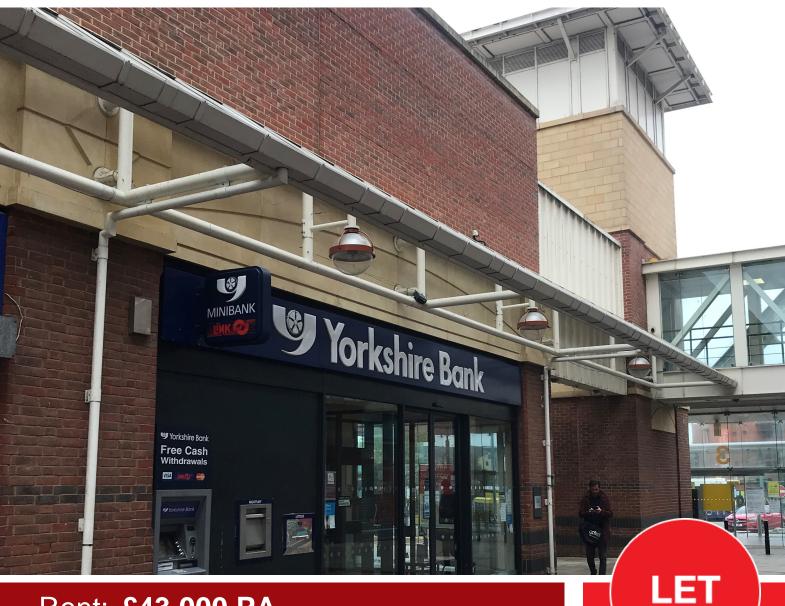

# SHOPPING CENTRE PROPERTY / CLASS A2

Unit 2a Princes Pavement The Grange Shopping Centre, Birkenhead CH41 2XY

Rent: £43,000 PA Ground Floor Area 2,165 Sq ft / 201 Sq M

Viewing Strictly through the sole letting agent.

#### Location:

The premises are located within The Pyramids Shopping Centre. The centre forms the prime retail pitch within Birkenhead town centre.

The unit fronts Princess Pavement, at the north east edge of the centre, adjacent to Birkenhead Market and in close proximity to the bus station.

Neighbouring occupiers include Argos and Savers.

| Demise:      | Sq Ft | Sq M  |
|--------------|-------|-------|
| Ground Floor | 2165  | 201.2 |
| First Floor  | 2019  | 187.6 |