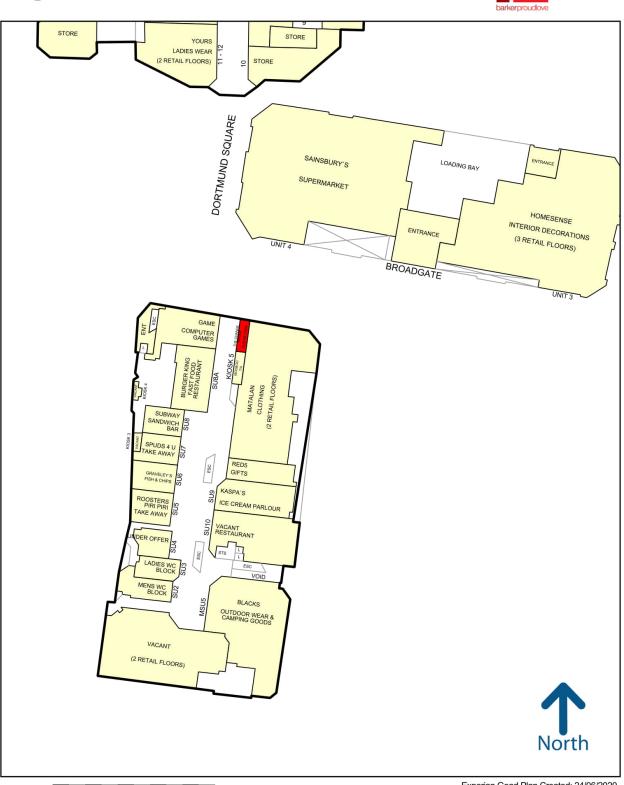

#### Location:

The premises occupy a prime corner entrance location with a return frontage into The Core food court mall. Matalan are adjacent to the left hand side, with Burger King and Game situated on the opposite entrance corner.

#### Leeds - Central

Experian Goad Plan Created: 24/06/2020 Created By: Barker Proudlove Ltd

50 metres

Copyright and confidentiality Experian, 2020. © Crown

copyright and database rights 2020. OS 100019885