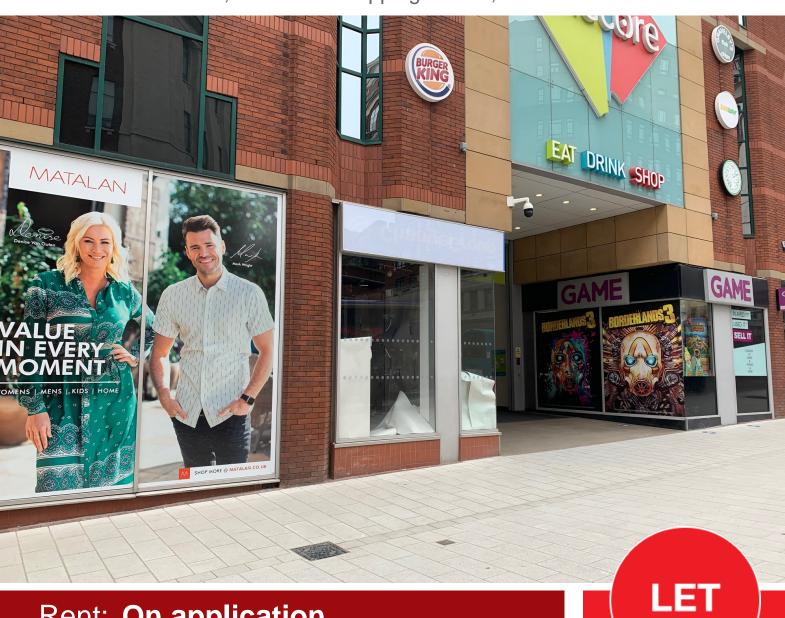

# PRIME ENTRANCE LOCATION FRONTING THE HEADROW

#### Location:

The premises occupy a prime corner entrance location with a return frontage into The Core food court mall. Matalan are adjacent to the left hand side, with Burger King and Game situated on the opposite entrance corner.