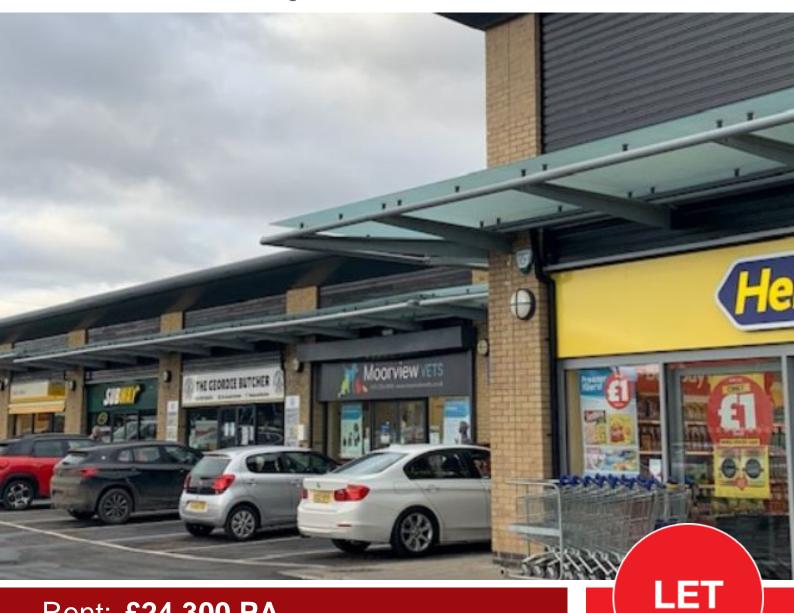

# HIGH STREET PROPERTY / CLASS A1

Unit 5b Northumberland Neighbourhood Parade, Shiremoor NE27 0SJ

Rent: £24,300 PA Ground Floor Area 1,215 Sq ft / 113 Sq M

Viewing Strictly through the sole letting agent.

The district centre is home to a 25,000 sq ft Sainsbury's food store together with Subway, Card Factory, Cooplands and Franks Flooring.