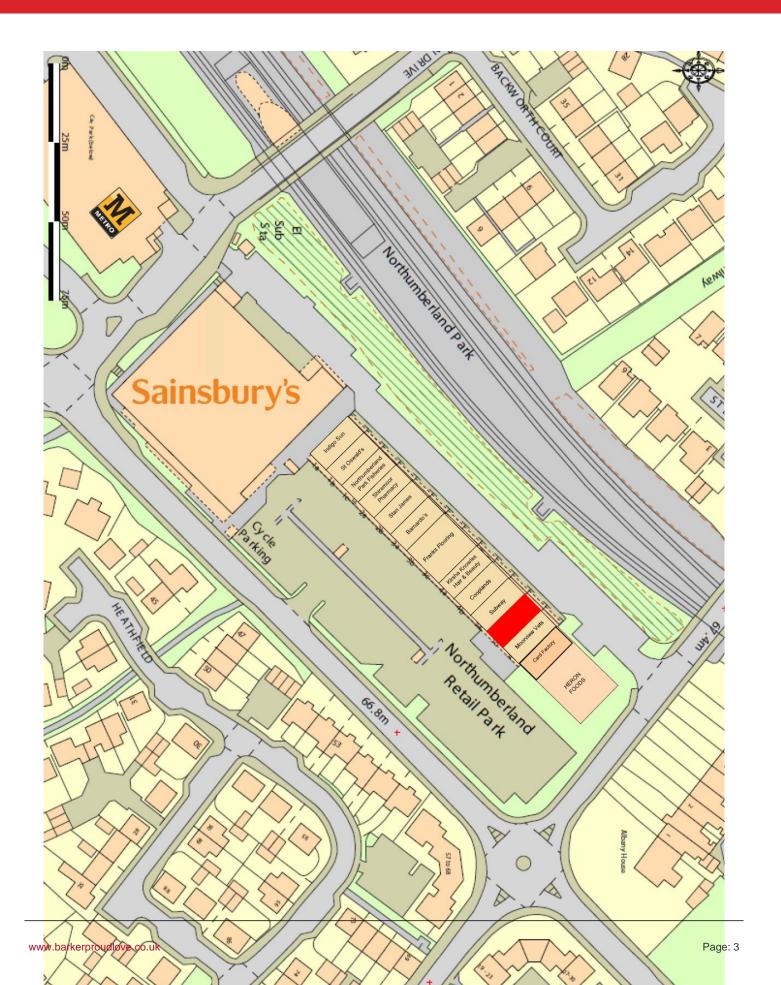

### Location:

Northumberland Park District Centre is located adjacent to the A19, 2.5 miles north of Silverlink Shopping Park and 1.8 miles north of Cobalt Business Park.

The immediate area benefits from excellent railway links to Newcastle via the Northumberland Park Metro Station and bus interchange with c.300,000 people using the station and a 390 on site car park.

The district centre is home to a 25,000 sq ft Sainsbury's food store together with Subway, Card Factory, Cooplands and Franks Flooring.