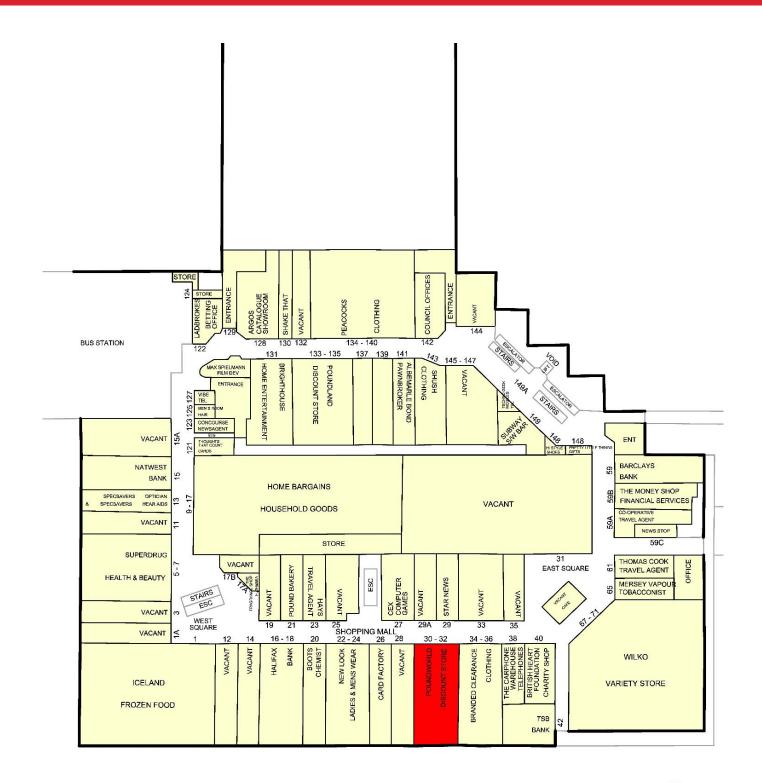

## Location:

The Concourse Shopping Centre is a multilevel shopping and leisure scheme located in the heart of Skelmersdale. Many national retailers are already represented within the scheme including Boots, Superdrug, Wilkinsons, Home Bargains, Argos and Iceland. The property is located on the first floor of the shopping centre on the prime mall. Retailers trading nearby include Boots, Wilko and Card Factory.